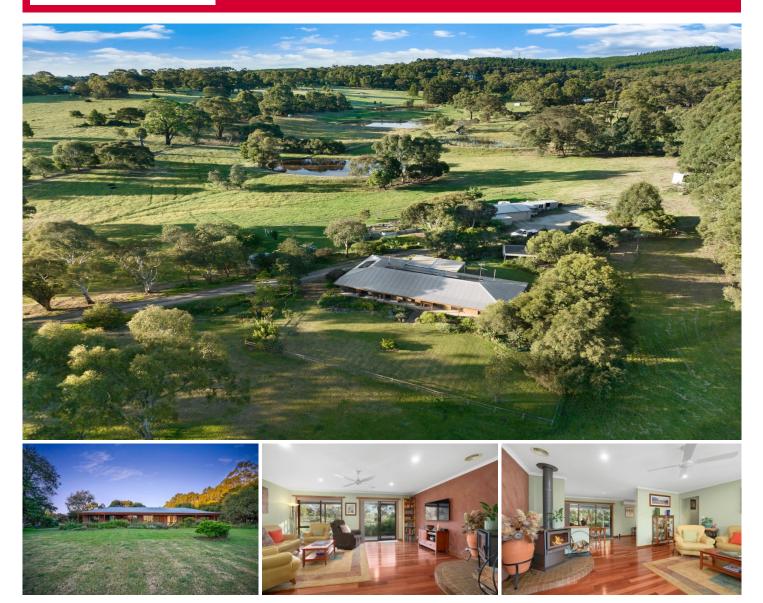

## 214 Moss Avenue Mount Helen VIC

This incredible 10 acre (approx.) property is situated in picturesque Mount Helen between Buninyong and Ballarat. The location offers the unique combination of a peaceful country lifestyle as well as being within easy reach of all the conveniences Ballarat has to offer. The home is especially well located to access Federation University and Midland Highway to Geelong. The sprawling property includes 2 large dams, paddocks for animals and plenty of shedding. Inside the steel frame JG King home you have an open plan kitchen, meals and living area that have magnificent views to the front of the property. There are three bedrooms to the main home and a fourth bedroom and second bathroom in the attached self contained unit. The main bathroom has separate shower and bath while there is also a full laundry. Both properties have split systems for heating and cooling ...