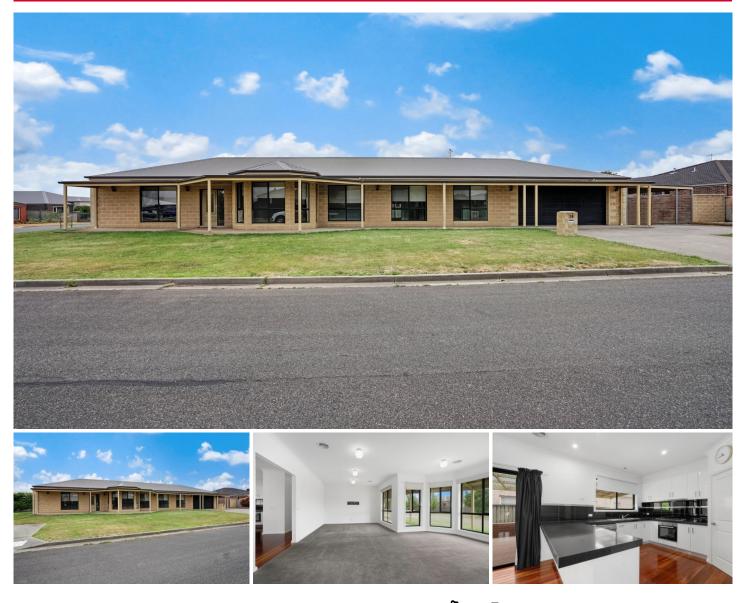

## 20 Perendale Street Alfredton VIC

Perfectly located in a highly sought after Alfredton locale close to schools, shops and sporting facilities is this executive family home. Stepping inside you will discover four good sized bedrooms. The master enjoys both an ensuite and WIR whilst the remaining bedrooms all feature BIRS. The are two large living zones, one with open plan meals as well as a modern kitchen that boasts loads of cupboard and bench space as well as quality appliances, dish washer and walk in pantry. The home has central heating throughout as well as a ducted vacuum system. A double lock up garage with workshop provides handy internal access and there is a double carport. A lovely outdoor area and low maintenance yard makes this the ideal home and a must to inspect.