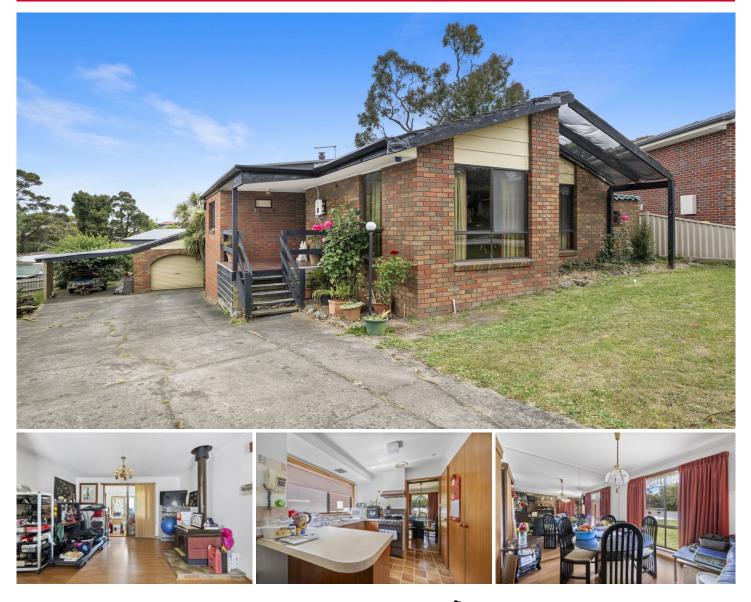

## 21 Clara Court Ballarat North VIC

Nestled in the sought-after Ballarat North, this enchanting residence sits on a generous 562m2 (approx) plot of land. A mere stone's throw away from the vibrant heart of Ballarat CBD, this home is surrounded by a plethora of conveniences - from esteemed primary and secondary schools to bustling shops and sporting facilities. It's not just a house, it's a lifestyle in a prime location. Greeted by an inviting brick veneer facade, the meticulously landscaped lawns adorned with vibrant roses set the stage for a welcoming ambiance. The allure continues with a charming deck leading to the front door, promising delightful moments in your own haven. Inside, discover a four bedroom haven, where two rooms feature built-in robes and the master suite showcases a unique private Z?otáng. Immerse yourself in tranquility as you soak in the spa bath, overlooking the beauti ...

## 4 🛤 2 🚔 2 🚘

- Price : \$590,000 \$620,000
- Land Size : 562 sqm View : https://ww

: https://www.ballaratrealestate.com.au/sale/v ic/ballarat-western-district/ballarat-north/resi dential/house/7835243