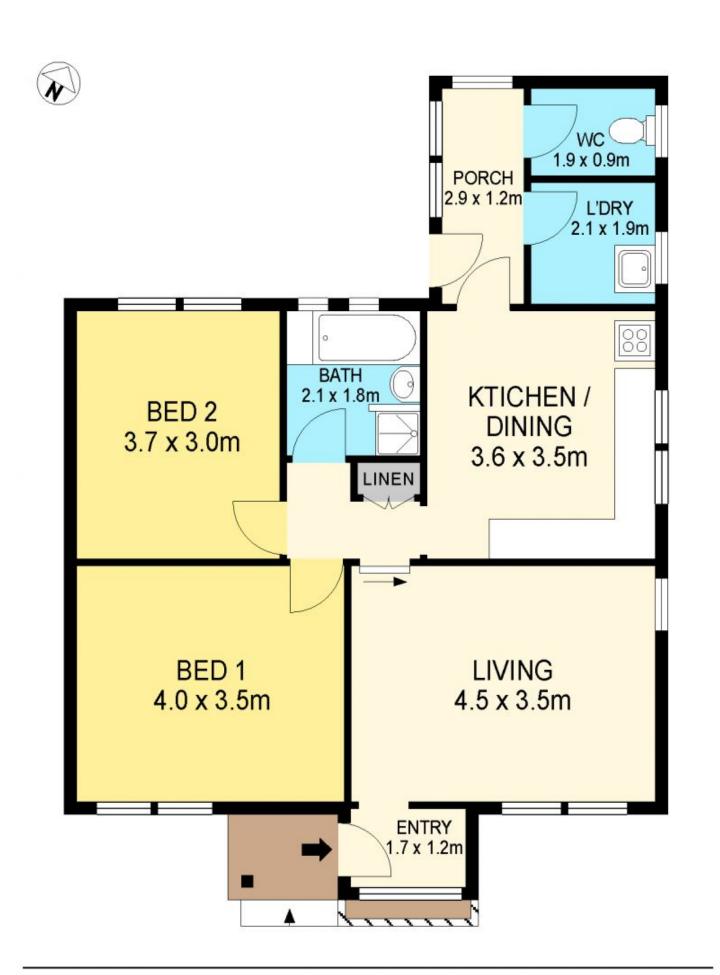

## 42 Victoria Street Sebastopol VIC

Discover the allure of this enchanting residence nestled in the heart of Sebastopol, boasting an expansive 786m2 (approx) parcel of land. Immerse yourself in the convenience of proximity, within walking distance to the upgraded Coles supermarket, entertainment and within a sort distance to schools and medical facilities. This prime locale beckons you to make it your home. The home greets you with a rendered facade, surrounded by front lawns adorned with mature trees, creating a charming setting. Step inside to find two generously sized bedrooms and a well-appointed bathroom featuring a shower, vanity and bath to cater to all your needs. The front lounge, separate from the kitchen and dining areas, provides a cozy retreat equipped with a split system for ultimate comfort. The kitchen and dining space offers a freestanding oven/stove, sink and ...