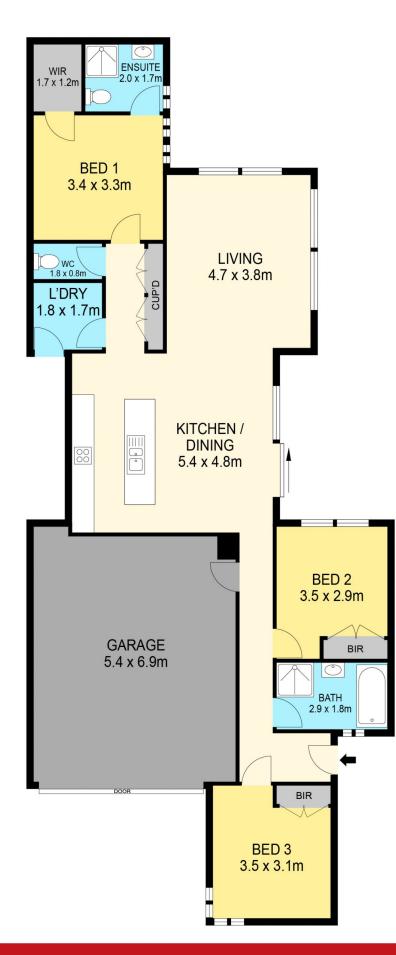

## **18a Longford Road Alfredton VIC**

Nestled in the heart of the rapidly expanding Ballymanus Estate, 18A Longford St is a pristine and contemporary residence that stands as a testament to the craftsmanship of the esteemed McNeill Group. This recently constructed home offers a perfect blend of modern design, functionality, and comfort, making it an ideal choice for those seeking a sophisticated living experience inside the Ballarat High School catchment. Boasting three bedrooms, this residence provides ample space for families or those in need of extra room. The large master bedroom, complete with an ensuite, offers a private sanctuary for relaxation and comfort. The thoughtfully designed open-plan living space enhances the sense of space and connectivity. The efficient layout seamlessly integrates the kitchen, dining, and living area, creating an inviting atmosphere for family gatherings or en ...

## DISCLAIMER

PLANS SHOWN ARE FOR MARKETING PURPOSES ONLY, ALL DIMENSIONS ARE APPROXIMATE AND NOT TO SCALE. THEY ARE SUBJECT TO ERRORS AND INACCURACIES AND NO LIABILITY WILL BE ACCEPTED. INTERESTED PARTIES SHOULD MAKE THEIR OWN INQUIRES.