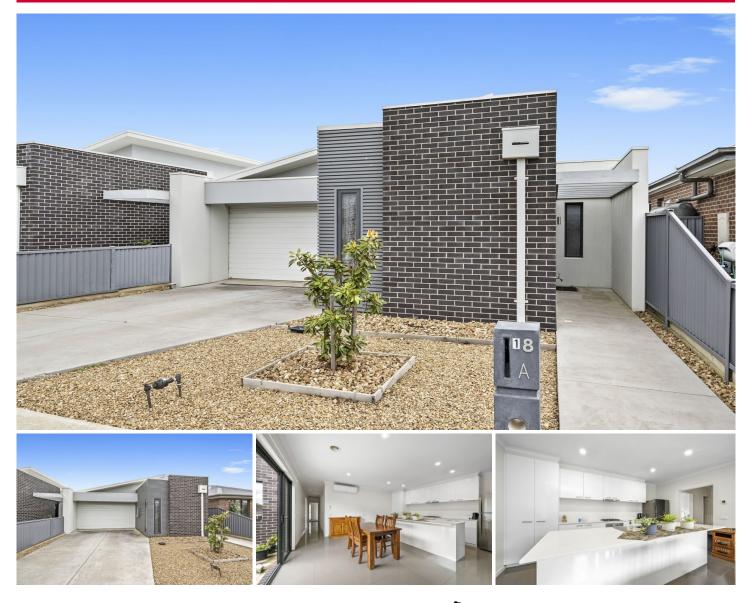

## **18a Longford Road Alfredton VIC**

Nestled in the heart of the rapidly expanding Ballymanus Estate, 18A Longford St is a pristine and contemporary residence that stands as a testament to the craftsmanship of the esteemed McNeill Group. This recently constructed home offers a perfect blend of modern design, functionality, and comfort, making it an ideal choice for those seeking a sophisticated living experience inside the Ballarat High School catchment. Boasting three bedrooms, this residence provides ample space for families or those in need of extra room. The large master bedroom, complete with an ensuite, offers a private sanctuary for relaxation and comfort. The thoughtfully designed open-plan living space enhances the sense of space and connectivity. The efficient layout seamlessly integrates the kitchen, dining, and living area, creating an inviting atmosphere for family gatherings or en ...

## 3 🛤 2 🚔 2 🚘

- Price : \$475,000 \$500,000
- Land Size : 348 sqm View : https://ww
  - : https://www.ballaratrealestate.com.au/sale/v ic/ballarat-western-district/alfredton/residenti al/house/7835240