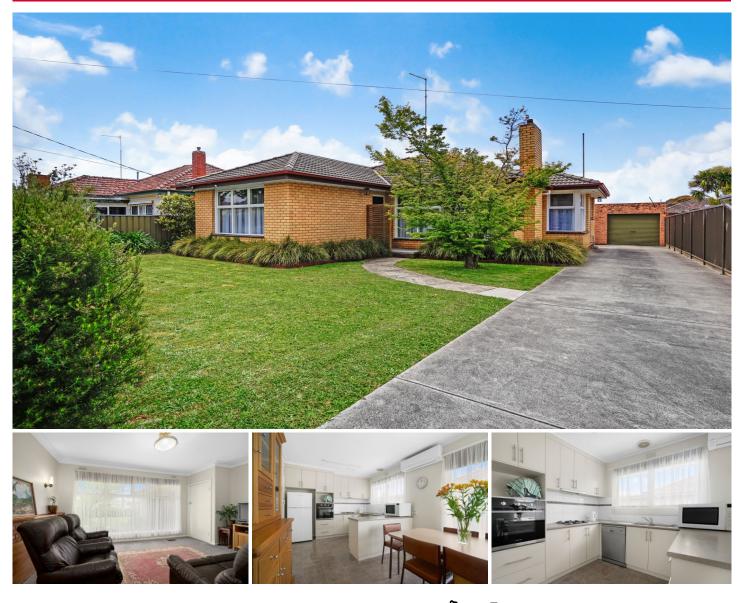

## **10 Grammar Street Wendouree VIC**

This well maintained three bedroom brick veneer home is positioned perfectly in a quiet street close to Ballarat Grammar, Wendouree Train Station, Lake Wendouree, Stockland Wendouree and Howitt Street shopping strip. The home has well manicured gardens and an attractive facade that are an indication of the quality within. The kitchen offers ample storage with modern appliances and an attached meals area. The large lounge is light filled and carpeted for warmth and comfort. All three bedrooms have built in robes and are well connected to the bathroom with separate shower and bath. Other features include full laundry, gas central heating, split system, ceiling fans and 5kw's of solar power. Outside you have a large backyard with single lock up garage and plenty of further parking space. This is a great property in a top location that won't last long. The exclu ...