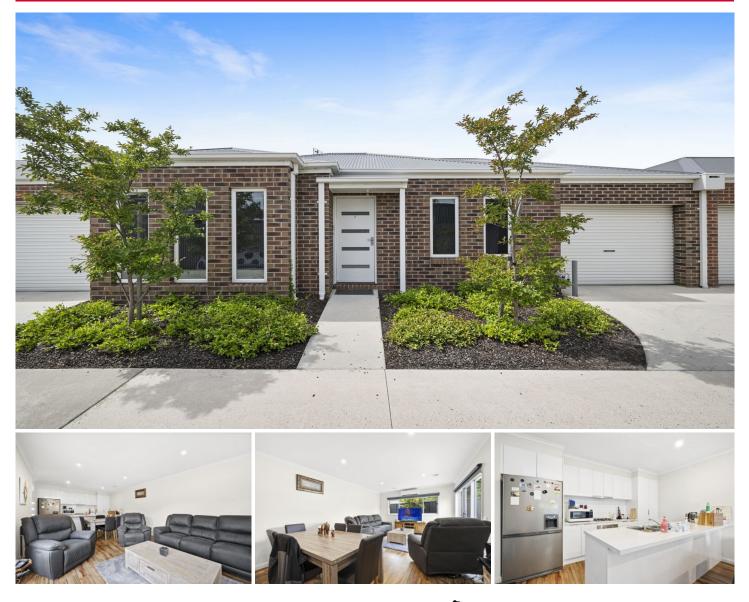

## 2/10 Wood Street Soldiers Hill VIC

Discover the allure of this immaculate unit nestled in the highly coveted Soldiers Hill, occupying a comfortable 158m2 (approx) plot of land. Embrace the convenience of its prime location, closely surrounded by the vibrant heartbeat of Ballarat CBD, Mars Stadium and the Ballarat Showgrounds-making every day a delightful experience. Step into a haven of comfort with two meticulously designed bedrooms, each adorned with built-in robes and ceiling fans. The open-plan living area, the heart of this charming abode, seamlessly connects to the backyard through sliding doors, creating a perfect blend of indoor and outdoor living. The well-equipped kitchen is a culinary delight, featuring a gas stove/oven, dual sinks, dishwasher, an expansive breakfast bench and abundant cupboard space. The bathroom, conveniently positioned near the WC, beckons relaxation with its sh ...