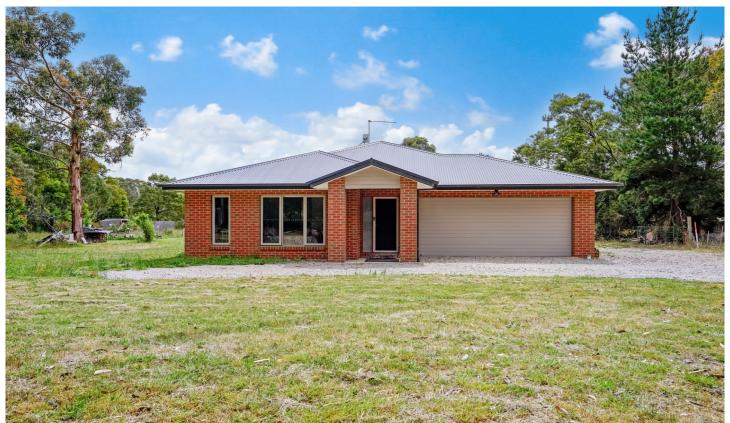

## 57 Briardale Avenue Enfield VIC

Discover modern comfort in a country setting at 57 Briardale Avenue, Enfield. This 4-bed, 2-bath residence on a spacious 5,841m<sup>2</sup> block features a woodfire lounge, three cooling systems, and ceiling fans throughout. The master bedroom, located at the front of the house includes an ensuite with a double vanity and a walk in robe while remaining three bedrooms include built in robes. The kitchen is the centre piece of the home features 900mm gas cooking, double sink and a large fridge alcove. With a double garage, additional shedding, and a dam at the rear, it offers tranquillity and convenience with endless opportunities with the 5,841m2 block. Easy access to Ballarat and proximity to the local community centre with playground and skatepark make this property a perfect blend of comfort and lifestyle. For more information contract the exclusive listing agent M ...

4 2 2 2

**Price**: \$695,000 - \$765,000

Land Size: 5841 sqm

View : https://www.ballaratrealestate.com.au/sale/v

ic/ballarat-western-district/enfield/residential

/house/7827356

Mitchell Couch 03 53312233 0423543023