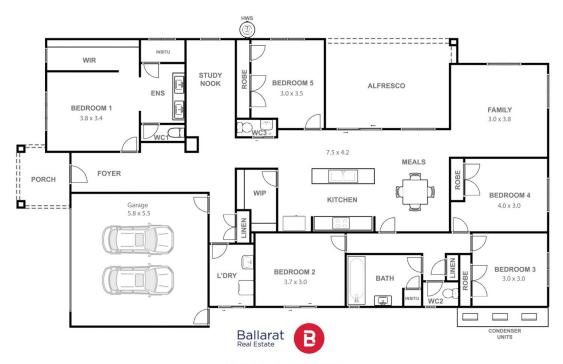

## 57 Briardale Avenue Enfield VIC

Discover modern comfort in a country setting at 57 Briardale Avenue, Enfield. This 4-bed, 2-bath residence on a spacious 5,841m<sup>2</sup> block features a woodfire lounge, three cooling systems, and ceiling fans throughout. The master bedroom, located at the front of the house includes an ensuite with a double vanity and a walk in robe while remaining three bedrooms include built in robes. The kitchen is the centre piece of the home features 900mm gas cooking, double sink and a large fridge alcove. With a double garage, additional shedding, and a dam at the rear, it offers tranquillity and convenience with endless opportunities with the 5,841m2 block. Easy access to Ballarat and proximity to the local community centre with playground and skatepark make this property a perfect blend of comfort and lifestyle. For more information contract the exclusive listing agent M ...

## 57 Briardale Avenue Enfield

Mitchell Couch 0478 049 401

This plan is for illustrative purposes only, floor plan proportions and scale are approximate. Plan prepared by PLP Ballarat © 2023 for Ballarat Real Estate.