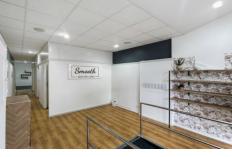

## 332 Sturt Street Ballarat Central VIC

- Generous ground floor retail area of approx. 70 m2
- Current set up includes reception, three treatment rooms plus additional space for use to the rear of the building
- Terrific second storey storage/workroom/studio,
- Total space over 2 levels 180 m2 approx,Great lighting and Air-conditioned
- Main Road location
- Rear lane person access only (not vehicle)
- Two separate toilets