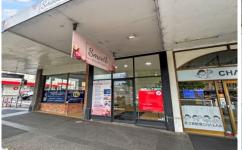

## 332 Sturt Street Ballarat Central VIC

- Generous ground floor retail area of approx. 70 m2
- Current set up includes reception, three treatment rooms plus additional space for use to the rear of the building
- Terrific second storey storage/workroom/studio,
- Total space over 2 levels 180 m2 approx,Great lighting and Air-conditioned
- Main Road location
- Rear lane person access only (not vehicle)
- Two separate toilets