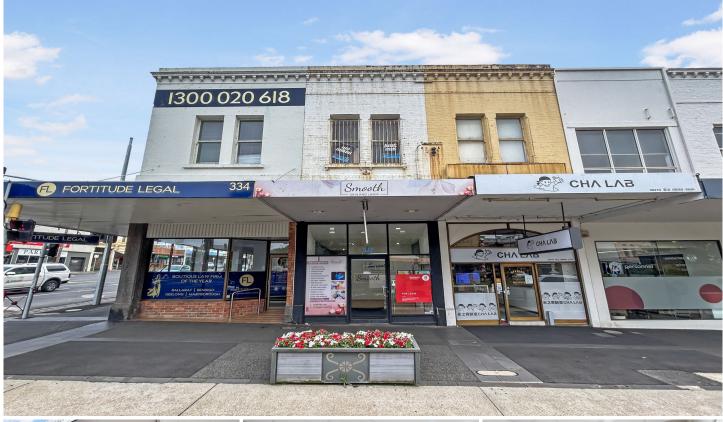

## 332 Sturt Street Ballarat Central VIC

- Generous ground floor retail area of approx. 70 m2
- Current set up includes reception, three treatment rooms plus additional space for use to the rear of the building
- Terrific second storey storage/workroom/studio,
- Total space over 2 levels 180 m2 approx,Great lighting and Air-conditioned
- Main Road location
- Rear lane person access only (not vehicle)
- Two separate toilets

Building Size: 180 sqm

View : https://www.ballaratrealestate.com.au/le

ase/vic/ballarat-western-district/ballaratcentral/commercial/retail/7821017

John Stevenson 5331 2233 0422659385