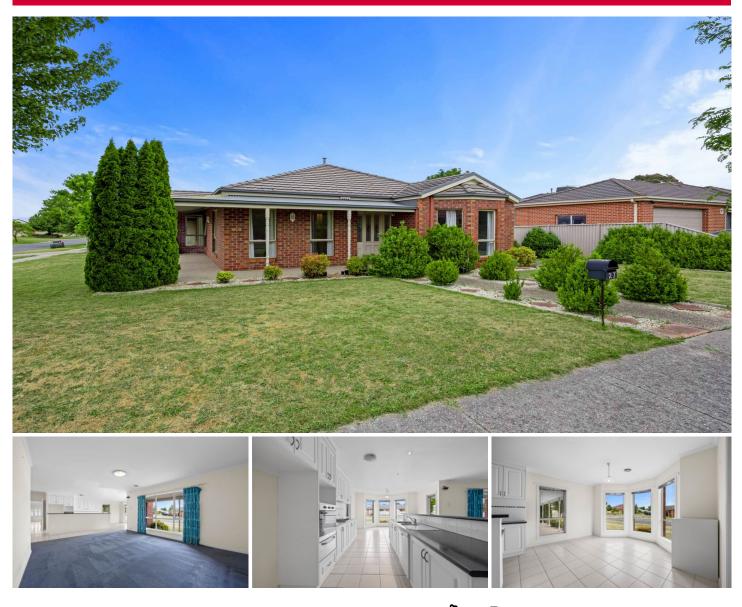

27 Park View Drive Alfredton VIC

27 Parkview Drive in Alfredton offers a perfect location, spacious living areas, ample storage space, and convenient amenities, making it an ideal property for families or those seeking a comfortable and stylish home on an 892m2 approximate allotment.

With 5 bedrooms, this house is perfect for a large family or those who need extra space. The master bedroom comes with a walk-in robe, ensuite, and bay windows, providing a luxurious and private retreat. Additionally, three other bedrooms feature built-in robes, offering ample storage space.

The house boasts two living rooms, providing separate areas for relaxation and entertainment. The main bathroom is equipped with a bath and shower, catering to the needs