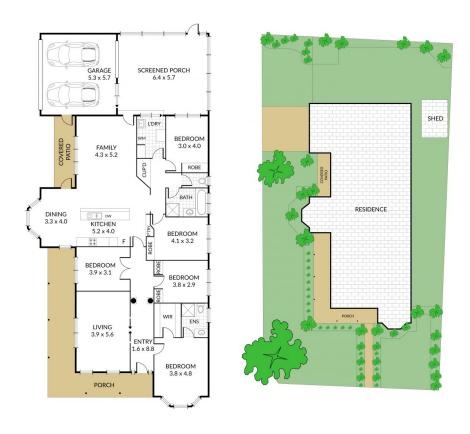

With 5 bedrooms, this house is perfect for a large family or those who need extra space. The master bedroom comes with a walk-in robe, ensuite, and bay windows, providing a luxurious and private retreat. Additionally, three other bedrooms feature built-in robes, offering ample storage space.

The house boasts two living rooms, providing separate areas for relaxation and entertainment. The main bathroom is equipped with a bath and shower, catering to the needs

## 5 🛤 2 🚔 2 🚘

Price : \$ 605,000

View : https://www.ballaratrealestate.com.au/sale/vic/ba llarat-western-district/alfredton/residential/house/ 7818891

Brendan Elliott 03 5331 2233 0459 976 132

NORTH

5 x 🚐 2 x 😓 2 x 🚍