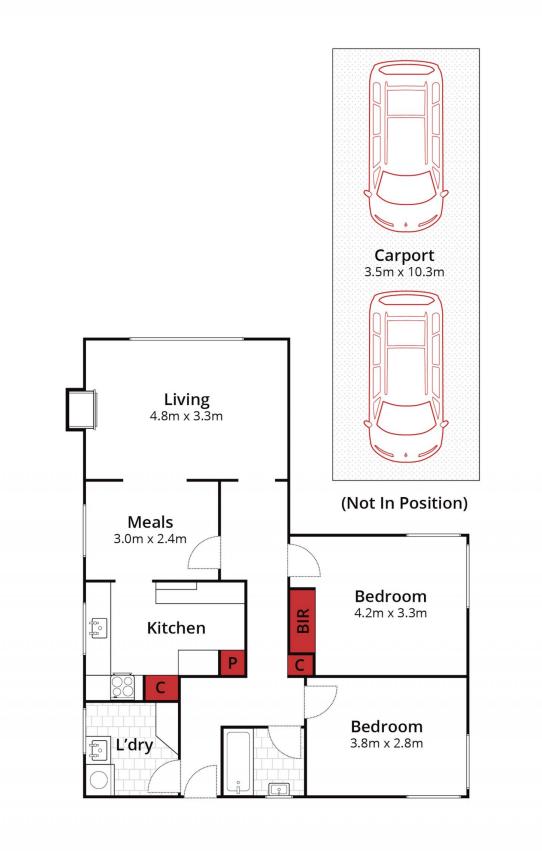

A canvas awaiting your creative touch, this home is a renovation enthusiast's dream, offering ample space for expansion. Comprising two bedrooms, a centrally located bathroom, and a welcoming fusion of kitchen, meals, and living areas, it presents a perfect blend of comfort and character.

Completing the package is a spacious double garage,

Damian Larkin 03 53312233 0417 088 755

Approx House Area 80m<sup>2</sup> Approx Land Area 607m<sup>2</sup> Whilst **bwrm.com.au** has made every atte

attempt to ensure the accuracy of the floor plan contain

## Ballarat B

nsibility is taken for any error, omission, or mis-statement. This plan is for illustrative purpo