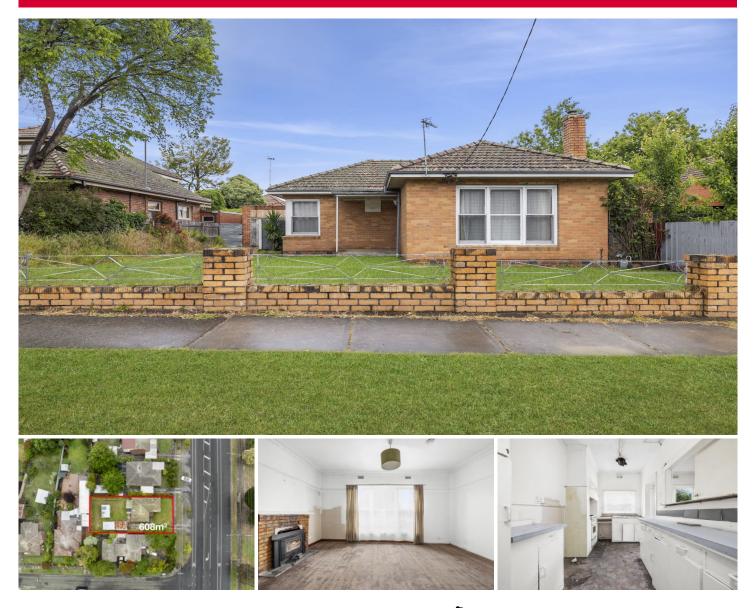

## 243 Dowling Street Wendouree VIC

Nestled just a stone's throw from the picturesque Lake Wendouree foreshore, this charming original brick home is a treasure trove of untapped potential. Boasting a prime location with a mere drive into the heart of Ballarat CBD and seamless access to the Western Freeway, this residence effortlessly combines convenience and tranquility.

A canvas awaiting your creative touch, this home is a renovation enthusiast's dream, offering ample space for expansion. Comprising two bedrooms, a centrally located bathroom, and a welcoming fusion of kitchen, meals, and living areas, it presents a perfect blend of comfort and character.

Completing the package is a spacious double garage,

## 2 🎮 1 🚔 2 🚘

View

| Price | : \$400,000 - \$430,000 |
|-------|-------------------------|
|       |                         |

Land Size : 608 sqm

: https://www.ballaratrealestate.com.au/sale/v ic/ballarat-western-district/wendouree/reside ntial/house/7817444