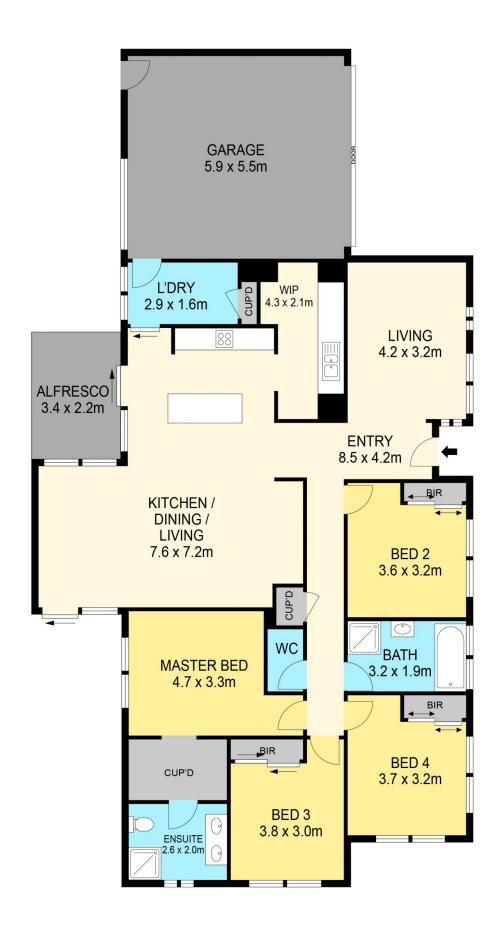

## 15 Emmy Drive Miners Rest VIC

Nestled in the charming landscape of Miners Rest, this exquisite new home that captivates with views of the picturesque parklands and Burrumbeet Creek unfolds on a spacious 595m2 (approx) plot of land. This retreat is mere moments from the vibrant Lucas Town Centre and the shopping delights of Stockland Wendouree, top-notch schools and the Western Highway's accessibility ensures a hassle-free daily commute, making it a fantastic place for a growing family to call home. As you approach this property, a welcoming brick veneer facade, a generous double garage, convenient side access lock-up low-maintenance front garden adorned with charming rock features greet you. This brand-new residence, ready for you to move in, features a total of four generously sized bedrooms. The master suite boasts a walk-in robe and an ensuite with a double vanity, shower and to ...