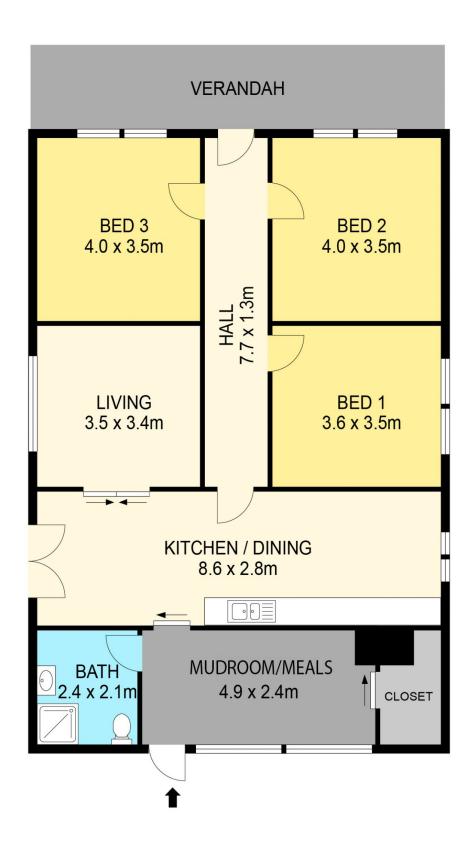

## 42 Lawrence Street Beaufort VIC

Situated close to schools, the Beaufort CBD, hospital and the train station that goes through to Melbourne CBD. With 3 exceptionally sized bedrooms and soaring 12 foot ceilings throughout, this delightful home will not disappoint. The property features a stunning kitchen with Galaxy Granite bench tops and a luxurious rear bathroom, laundry and mud room. The home also features a man cave, shedding and rear access for anyone looking for caravan or boat storage options.