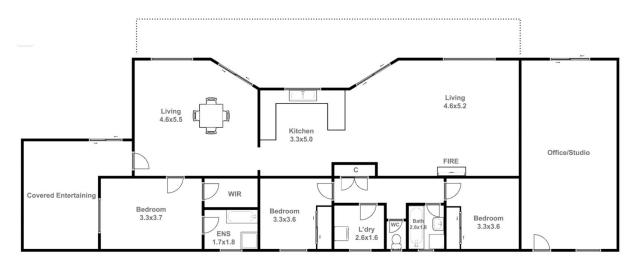

## 149 Berringa Road Berringa VIC

Nestled in the secluded location of Berringa is this charming residence is a testament to timeless brick construction, boasting approximately 27 years of solid history. The well-maintained property stands proud with its distinct and trendy colour scheme, spacious layout and practical features, offering a comfortable and user friendly living environment. The interior unfolds with two distinct living areas, creating versatile spaces for relaxation and entertainment. Notably, the double garage has been thoughtfully transformed into an additional living area, complete with heating and cooling for year-round comfort, providing flexibility in how the space can be utilized. Convenience meets lifestyle with its strategic location, just a scenic 30-minute drive to Ballarat and a mere 15 minutes to the popular Smythesdale. The residence is situated on an expansive plo ...

## 149 Berringa Rd Berringa

James Waterhouse 0408 382 551

This plan is for illustrative purposes only, floor plan proportions and scale are approximate. Plan prepared by PLP Ballarat © 2023 for Ballarat Real Estate.