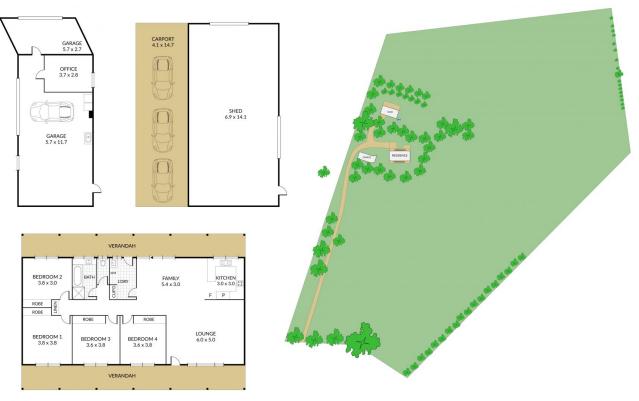

## 60 Hopetoun Road Mitchell Park VIC

Welcome to this charming four bedroom brick veneer family home nestled on an expansive 13 acres (approx). This picturesque residents offers a perfect blend of spacious living and natural beauty. The home features four well appointed bedrooms all featuring built in robes and offering an abundance of natural light. The kitchen has plenty of cupboard space and flows through to an large open dining and living area with lots of room to move and has the wood log fire perfect for the winter months. Furthermore is the bathroom which offers separate shower and bathe, while there is a stand alone laundry with direct access to outside. The vast 13 acre lot presents endless opportunities for outdoor activities, horse riding, gardening, farming or simply relishing the tranquility of expansive landscape and ample space. The undercover entertainment area is of great size a ...