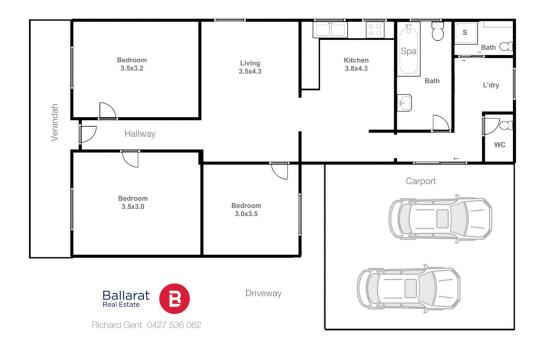

## 215 Errard Street South Ballarat Central VIC

Situated on one of Ballarat's beautiful central tree lined streets, 215 Errard Street South presents a wonderful opportunity to secure a premium piece of Ballarat real estate. Set on a generous allotment of approximately 491sqm, this home is within walking distance to the CBD, schools and public transport options. Featuring three generously sized bedrooms, split system heating and cooling, ceiling fans and a spacious rear yard, this property presents a rear opportunity to create something special in a premium part of Ballarat Central. Be sure to call the exclusive listing agent Richard Gent on 0427 536 062 to secure this property today.

## 215 Errard St South Ballarat Central

This plan is for illustrative purposes only, floor plan proportions and scale are approximate. Plan prepared by PLP Ballarat © 2023 for Ballarat Real Estate.