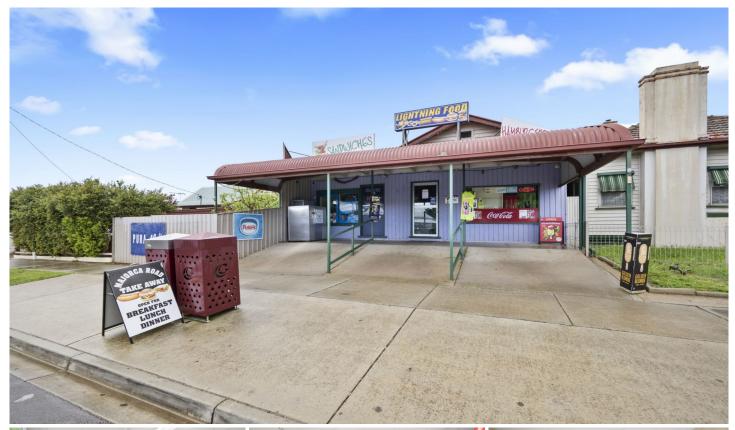

## 11-13 Majorca Road Maryborough VIC

This commercial property features a reliable long-term tenant, an exceptional investment opportunity awaits. This unique offering combines business premises and residential home, generating a consistent rental income of \$490 per week, with annual increases based on CPI and an existing lease, extending for an additional 4 x 3 years.Rates and water paid by renter.

Nestled on an  $832~m^2$  corner allotment, the property boasts ample land space for future possibilities. The weatherboard home includes three bedrooms and a study, perfectly integrated with the adjacent retail premises. Currently operating as a successful takeaway shop with a dedicated long-term tenant for shop and house combined.