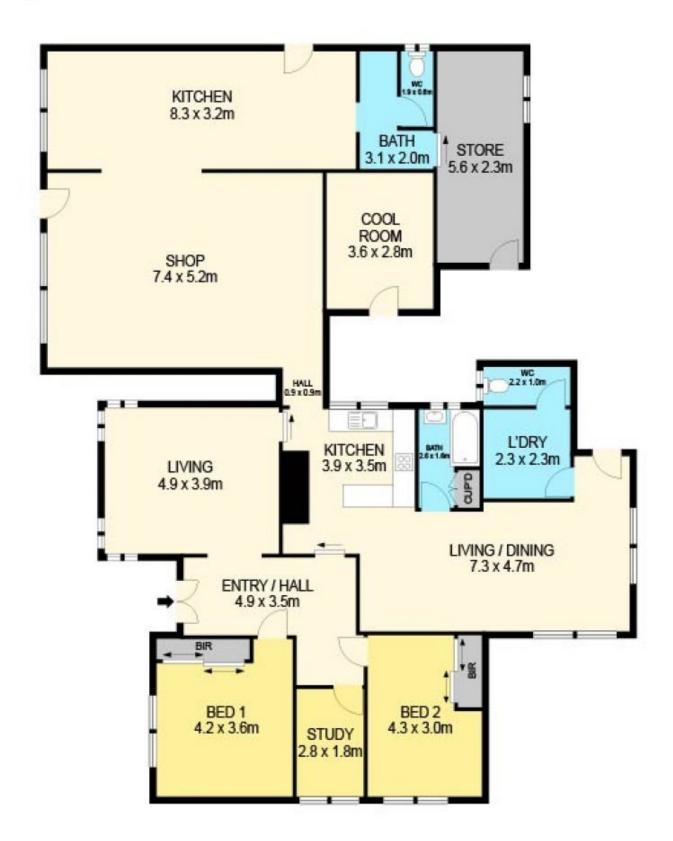

Nestled on an  $832~m^2$  corner allotment, the property boasts ample land space for future possibilities. The weatherboard home includes three bedrooms and a study, perfectly integrated with the adjacent retail premises. Currently operating as a successful takeaway shop with a dedicated long-term tenant for shop and house combined.