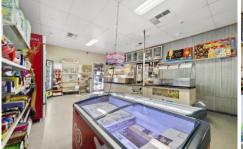

Nestled on an  $832~m^2$  corner allotment, the property boasts ample land space for future possibilities. The weatherboard home includes three bedrooms and a study, perfectly integrated with the adjacent retail premises. Currently operating as a successful takeaway shop with a dedicated long-term tenant for shop and house combined.