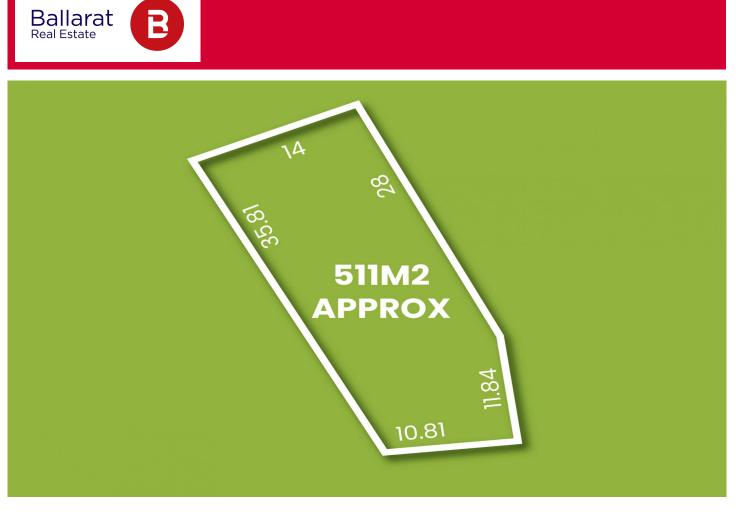

## **31 Cinnamon Drive Lake Gardens VIC**

Here is your chance to enter Ballarat's Boutique Botanica Estate, with this titled ready to build on allotment at 511m2 (approx). The Botanica Estate is perfectly located near shopping centres, numerous schooling options, the Wendouree train station and within walking distance to the Lake Wendouree precinct. Botanica offers the opportunity to become involved in modern inner city quality living. If you are interested please call Blaise Newnham 0423 175 643 to secure the chance to build your dream home in a premium location Price : \$480,000 - \$500,000

Land Size : 511 sqm View : https://www.

: https://www.ballaratrealestate.com.au/sale/v ic/ballarat-western-district/lake-gardens/resi dential/land/7810428

Blaise Newnham 03 53312233 0423175643