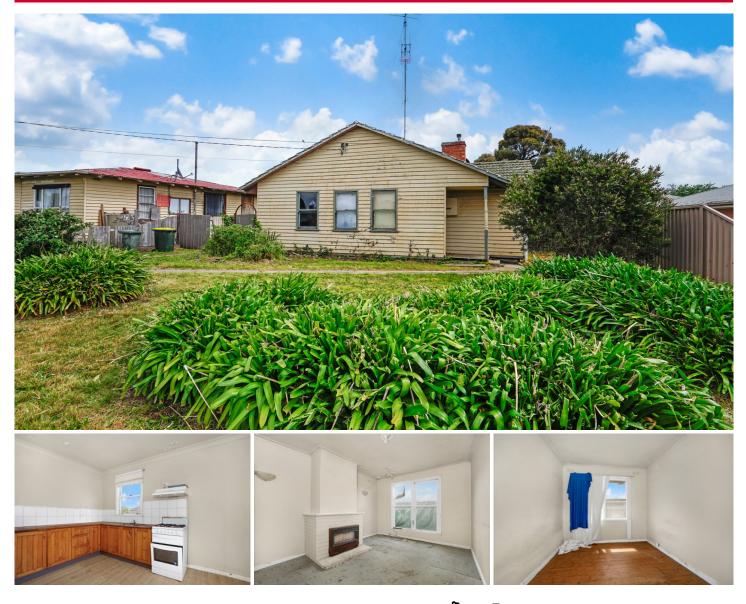

## 11 Verbena Grove Wendouree VIC

Situated on a large block of approximately 668 sqm with development potential (STCA) is this Wendouree property. Close to Stockland, local schools and public transport and with easy access to the Western Highway this home presents a great opportunity for an astute buyer to secure a property in a fast developing part of town. The home features three bedrooms, one bathroom, a large living area, large kitchen with gas cooking and side access through to the large rear yard that features a double shed. Please note build plans included are proposed. Don't miss out on this exciting opportunity, to schedule your viewing contact Mitch Couch on 0423 543 023.

## 3 🎮 1 🚰 2 🛱

- Price : \$275,000 \$295,000
- Land Size : 688 sqm View : https://ww

: https://www.ballaratrealestate.com.au/sale/v ic/ballarat-western-district/wendouree/reside ntial/house/7808507

Mitchell Couch 03 53312233 0423543023