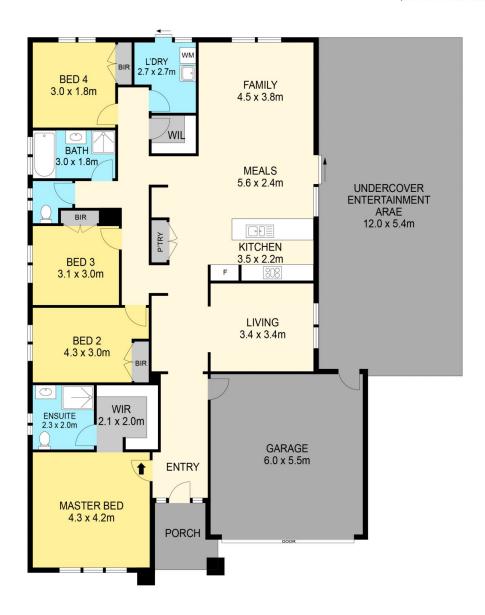

## 20 Continuance Way Delacombe VIC

Nestled in the highly sought-after Delacombe neighborhood, this modern family abode beckons with open arms, resting graciously on a sprawling 679m2 (approx) parcel of land.

As you approach, you'll be captivated by the property's well-manicured front lawns, the inviting soft brick veneer facade, a double lock-up garage and convenient side access leading to a rear garage, ensuring ample space for all your parking needs.