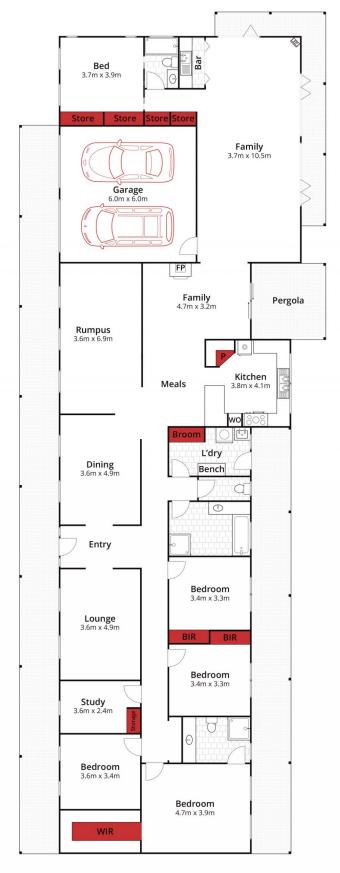

Discover a grand residence boasting 5 spacious bedrooms, including a master suite with a walk-in robe and ensuite, a study for productivity, 3 beautifully appointed bathrooms, and not one, but three expansive living areas. Among these is a captivating theatre room, equipped with a generous projector and a built-in speaker system, as well as a formal