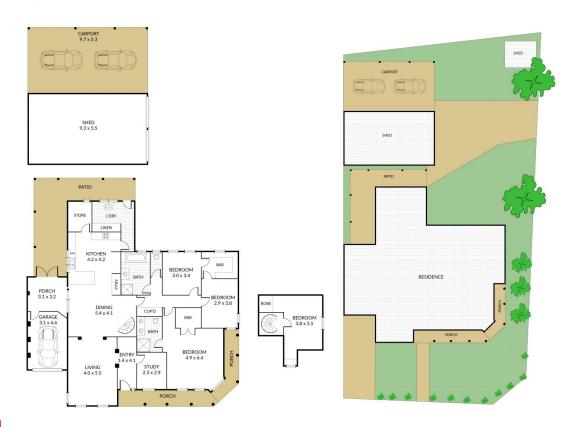

## 15 Malahide Drive Miners Rest VIC

This quality four bedroom with study/fifth bedroom home is positioned in a sought after pocket of Miners Rest on a large corner allotment, with side access. This location is popular due to it's close proximity to parks, walking tracks, public transport and The National Highway. It's just a short drive to shopping Centre's and Ballarat CBD. Upon entering the home you will be greeted to a high end quality build with recent upgrades throughout with lots of room to move. The large open plan kitchen, dining and living space offers an abundance of cupboard space and direct access into the sunroom and out to the private undercover area great for entertaining. The bedrooms are all of great size with the master bedroom offering a big open space with lots of natural light and a modern ensuite and also has a walk in robe. The other two bedrooms downstairs also offer wa ...