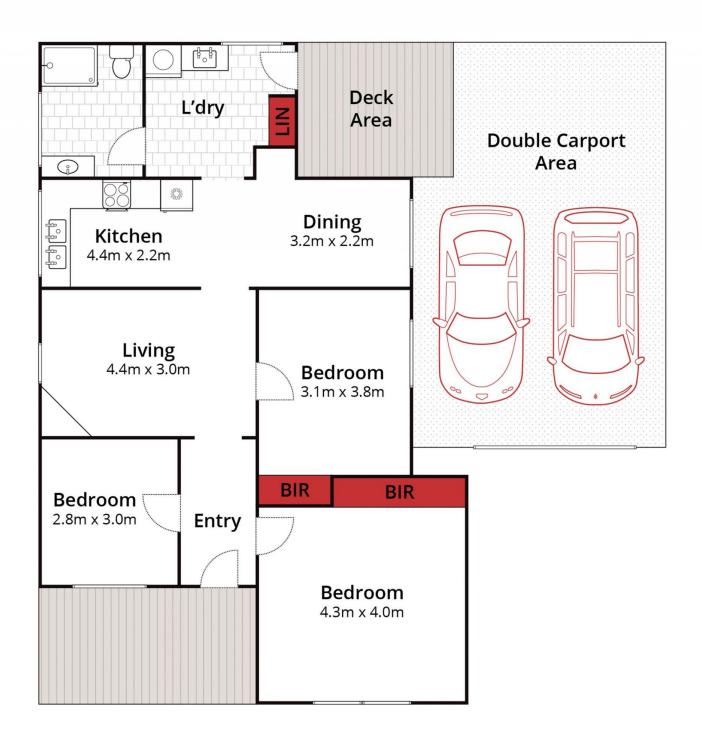

Approx House Area 97m<sup>2</sup> Approx Land Area 459m<sup>2</sup> Whilst **bwrm.com.au** has made every attr

mpt to ensure the accuracy of the floor plan contained here, m