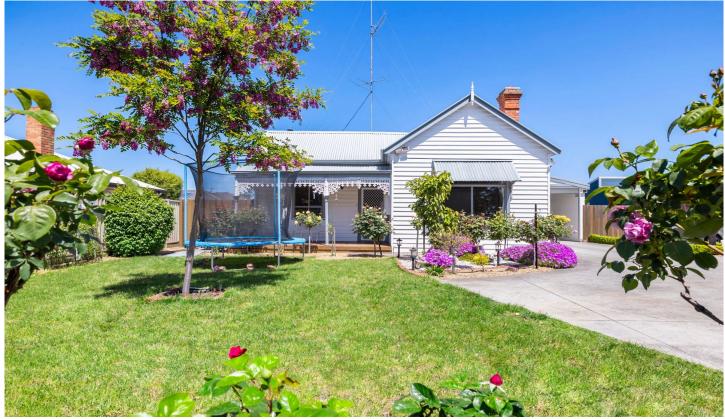

## 1/42 Bridge Street Sebastopol VIC

Welcome to this charming home featuring a lush, well-maintained garden complete with an efficient watering system, perfect for nurturing your favourite plants. With three convenient tool sheds, you'll have ample space to store all your gardening essentials. Enjoy added peace of mind with sensor lights and a front security camera ensuring a secure environment.

Inside, indulge in the comforts of a 430-liter water heat pump, providing reliable hot water throughout the year. The newly renovated shower offers a modern touch, while the enclosed carport serves as an ideal space for entertaining guests. Embrace the outdoors with decking both at the front and rear of the property, providing perfect spots for relaxation and gatherings.