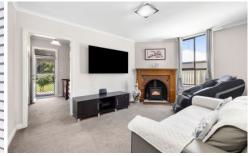

Inside, indulge in the comforts of a 430-liter water heat pump, providing reliable hot water throughout the year. The newly renovated shower offers a modern touch, while the enclosed carport serves as an ideal space for entertaining guests. Embrace the outdoors with decking both at the front and rear of the property, providing perfect spots for relaxation and gatherings.