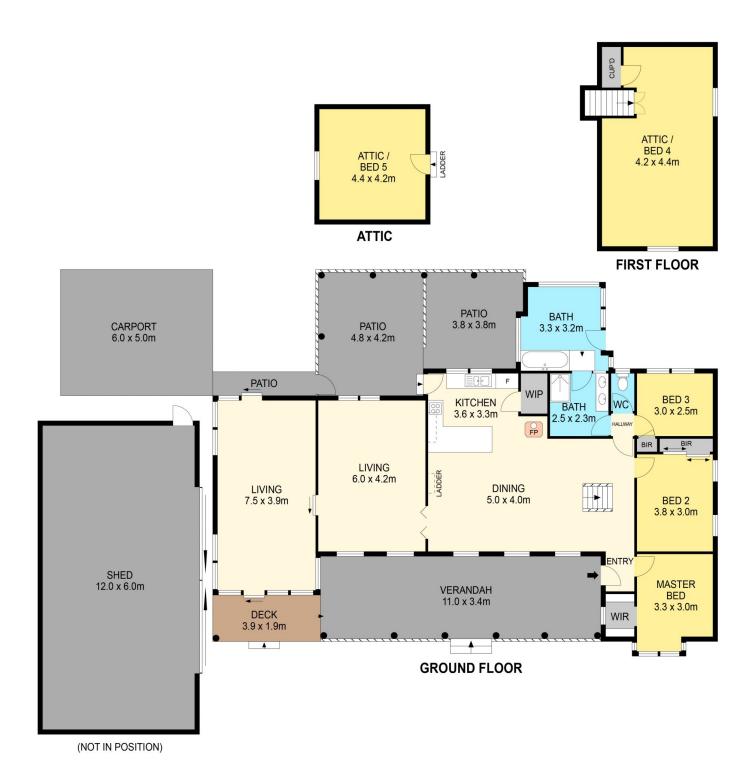

## 95 Centre Road Beaufort VIC

Stunning and breathtaking views with perfect tranquillity are sure to impress. Want to escape to the country and enjoy a quieter pace, enjoy the luxury off grid living and the cost-of-living advantages? This property could be just the thing. Set on 8.35HA or approx. 20 acres of undulating natural bushland with a substantial Western red cedar home with flexible floor plan, dam, and great shedding. The home with stunning hardwood veranda that boasts sweeping views of the Pyrenees ranges and Lady Mountain, has plenty of room for entertaining with three living rooms, three downstairs bedrooms and two attic style bedrooms. There is also a bathroom/laundry and separate mudroom with bath. Outside is an undercover entertaining area, double carport and a four bay Colourbond shed with toilet and bath. The property is off grid and has 3.3kw solar power and batteries. T ...