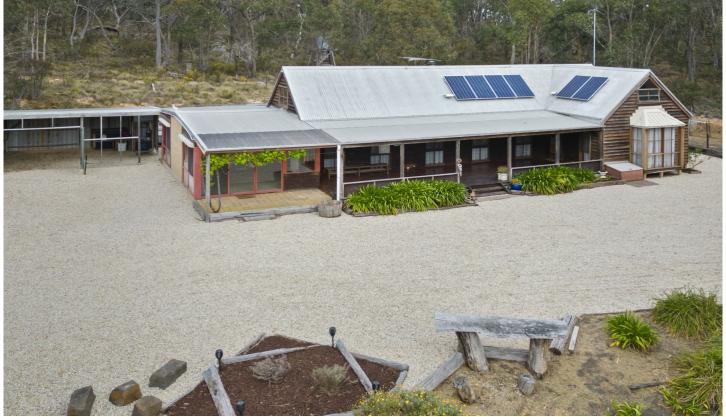

## 95 Centre Road Beaufort VIC

Stunning and breathtaking views with perfect tranquillity are sure to impress. Want to escape to the country and enjoy a quieter pace, enjoy the luxury off grid living and the cost-of-living advantages? This property could be just the thing. Set on 8.35HA or approx. 20 acres of undulating natural bushland with a substantial Western red cedar home with flexible floor plan, dam, and great shedding. The home with stunning hardwood veranda that boasts sweeping views of the Pyrenees ranges and Lady Mountain, has plenty of room for entertaining with three living rooms, three downstairs bedrooms and two attic style bedrooms. There is also a bathroom/laundry and separate mudroom with bath. Outside is an undercover entertaining area, double carport and a four bay Colourbond shed with toilet and bath. The property is off grid and has 3.3kw solar power and batteries. T ...