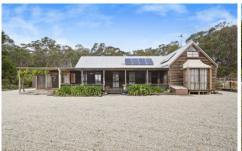

## 95 Centre Road Beaufort VIC

Stunning and breathtaking views with perfect tranquillity are sure to impress. Want to escape to the country and enjoy a quieter pace, enjoy the luxury off grid living and the cost-of-living advantages? This property could be just the thing. Set on 8.35HA or approx. 20 acres of undulating natural bushland with a substantial Western red cedar home with flexible floor plan, dam, and great shedding. The home with stunning hardwood veranda that boasts sweeping views of the Pyrenees ranges and Lady Mountain, has plenty of room for entertaining with three living rooms, three downstairs bedrooms and two attic style bedrooms. There is also a bathroom/laundry and separate mudroom with bath. Outside is an undercover entertaining area, double carport and a four bay Colourbond shed with toilet and bath. The property is off grid and has 3.3kw solar power and batteries. T ...