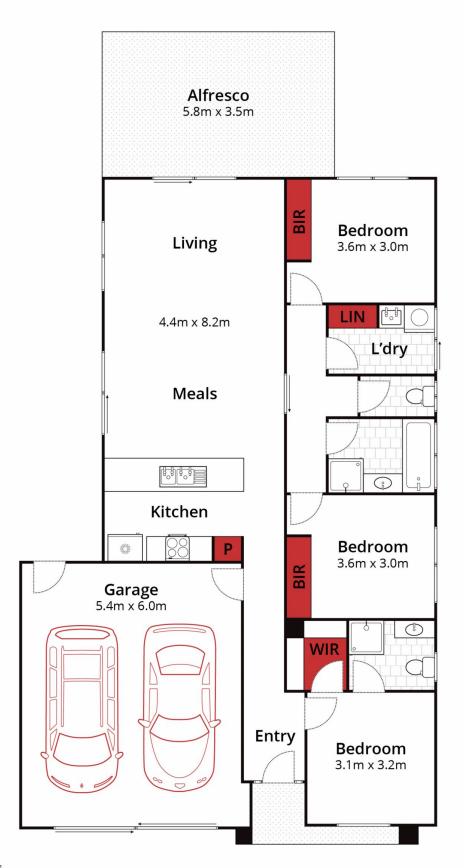

## 12 Rebellion Place Ballarat East VIC

12 Rebellion Place is a charming three-bedroom townhouse nestled in the highly desirable Ballarat East. This residence offers a blend of modern living and the tranquility of its serene surroundings. As you step inside, you'll be greeted by a spacious master bedroom that comes complete with an en-suite and a convenient walk-in robe, ensuring your privacy and comfort. The thoughtful design of this townhouse provides a cozy yet open atmosphere, making it ideal for family living or entertaining friends. The heart of this home is the open plan kitchen, meals, and dining area, which seamlessly flows out to an expansive undercover alfresco space. This alfresco area is a true highlight, providing a wonderful setting for outdoor dining and relaxation. What makes it even more special is the picturesque view it offers - overlooking parkland and a scenic walking track ...

Approx House Area 140m²
Approx Land Area 303m²

Approx Land Area 303m²

Whilst **bwrm.com.au** has made every attempt to ensure the accuracy of the floor plan contained here, measurements are approximate and no responsibility is taken for any error, omission, or mis-statement. This plan is for illustrative purposes only.