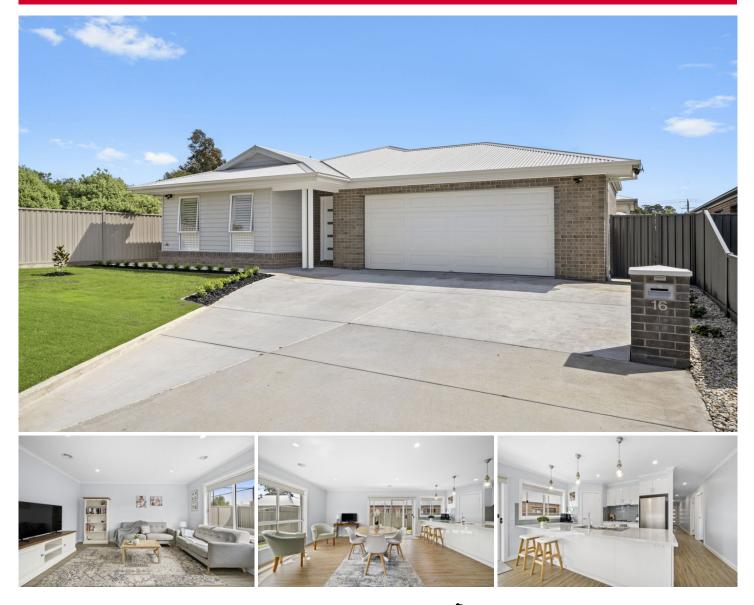

## **16 Henlix Court Mount Clear VIC**

Positioned in a highly sought after area is this quality brand new four-bedroom brick home built by a local boutique builder. This area is heavily sought after due to its close proximity to schools, Federation University, public transport, Mount Clear Shopping Centre and only minutes from Ballarat CBD. The four bedrooms are all spacious with lots of room to move with the 4th also able to be used as a versatile 2nd living for those seeking a very large 3-bedroom home. The master bedroom features a gorgeous walk-in robe and large ensuite. The open plan kitchen, dining and living is spacious, and light filled that flows through to an indoor-outdoor area perfect for entertaining. The bathroom offers separate shower and exceptional quality fixtures and fittings, the laundry is full sized with heaps of cupboards and direct access to the side yard. The home is serv ...

| 4 🛏 2 📛 2 🛱 | 6 |
|-------------|---|
|-------------|---|

View

| Price | 1 | \$ | 57 | Ό, | 00 | )0 |
|-------|---|----|----|----|----|----|
|       |   | -  |    |    |    |    |

Land Size : 373 sqm

: https://www.ballaratrealestate.com.au/sale/v ic/ballarat-western-district/mount-clear/resid ential/house/7792531