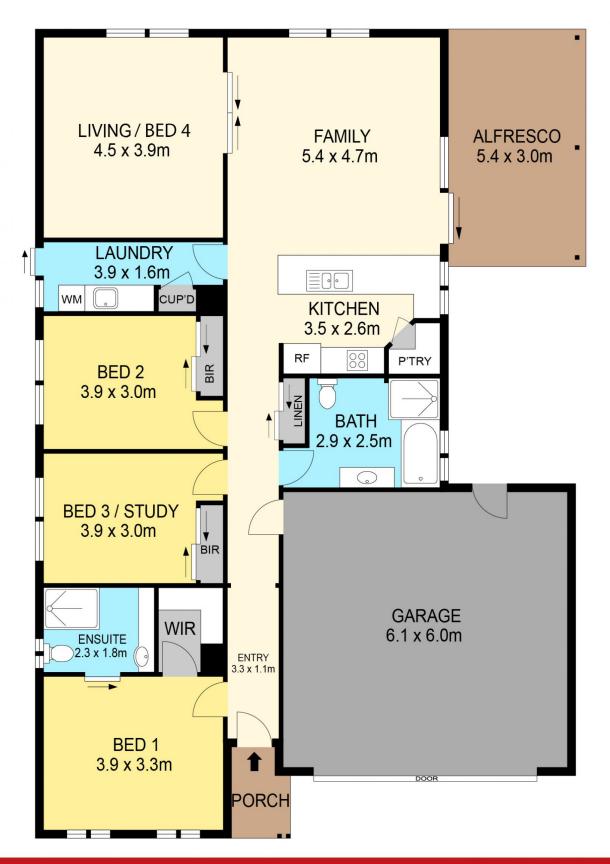

## **16 Henlix Court Mount Clear VIC**

Positioned in a highly sought after area is this quality brand new four-bedroom brick home built by a local boutique builder. This area is heavily sought after due to its close proximity to schools, Federation University, public transport, Mount Clear Shopping Centre and only minutes from Ballarat CBD. The four bedrooms are all spacious with lots of room to move with the 4th also able to be used as a versatile 2nd living for those seeking a very large 3-bedroom home. The master bedroom features a gorgeous walk-in robe and large ensuite. The open plan kitchen, dining and living is spacious, and light filled that flows through to an indoor-outdoor area perfect for entertaining. The bathroom offers separate shower and exceptional quality fixtures and fittings, the laundry is full sized with heaps of cupboards and direct access to the side yard. The home is serv ...

## DISCLAIMER

PLANS SHOWN ARE FOR MARKETING PURPOSES ONLY, ALL DIMENSIONS ARE APPROXIMATE AND NOT TO SCALE. THEY ARE SUBJECT TO ERRORS AND INACCURACIES AND NO LIABILITY WILL BE ACCEPTED. INTERESTED PARTIES SHOULD MAKE THEIR OWN INQUIRES.