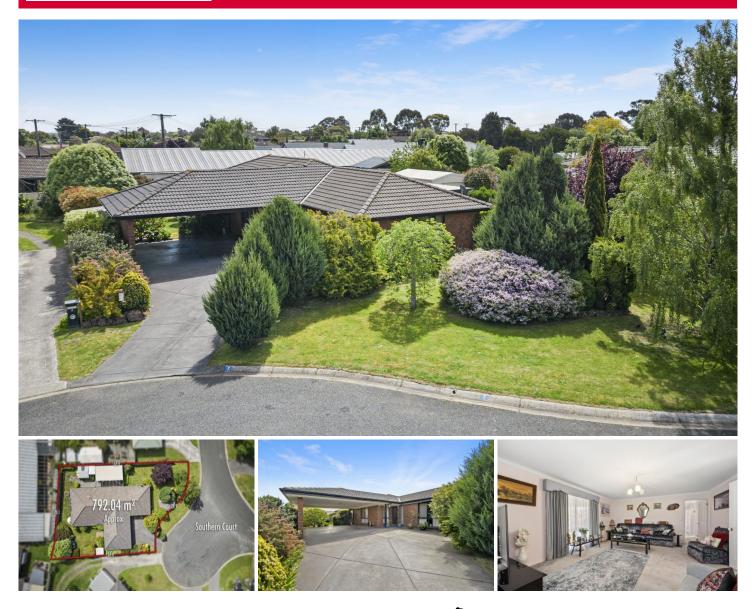

## 7 Southern Court Delacombe VIC

Nestled in the heart of Delacombe, a thriving neighborhood with a rich history, you'll discover this meticulously maintained brick abode, set against the backdrop of a sprawling 792m2 (approx) plot of paradise. With the vibrant Delacombe Town Centre just a stone's throw away and a plethora of amenities, including schools, daycare facilities, shops and medical centers in close proximity, this is an ideal place to call home. The moment you lay your eyes on this property, you'll be greeted by an enchanting front garden and lush lawns, all framed by a generous double carport. Step inside, and you're spoiled for choice with two expansive lounge areas. One of them currently moonlights as a billiard room, exuding a warm and inviting ambiance with its split system climate control. It's the perfect space for family gatherings and relaxation. Moving seamlessly from th ...

## 3 🛤 2 🚔 2 🚘

View

| 9,000 |
|-------|
|       |

- Land Size : 792 sqm
  - : https://www.ballaratrealestate.com.au/sale/v ic/ballarat-western-district/delacombe/reside ntial/house/7792530

Lachlan Sylvia 03 53312233 0458 068 234