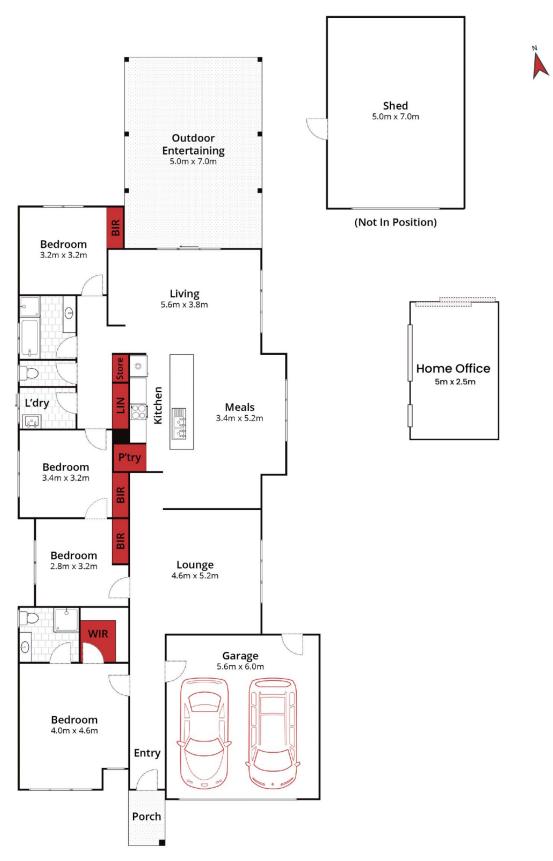

Comprising four bedrooms, including a master with an ensuite and walk-in robe, as well as two living areas, two bathrooms, a double lock-up garage, and a renovated open-plan kitchen with a dining space that seamlessly connects to the living room and extends to the outdoor entertainment area in the rear. The side access also ensures secure storage for trailers, boats, or caravans, all without encroaching on the 679m2 allotment (approximately).

Approx House Area 200m²
Approx Land Area 678m²

Whilst **bwrm.com.au** has made every attempt to ensure the accuracy of the floor plan contained here, measurements are approximate and no responsibility is taken for any error, omission, or mis-statement. This plan is for illustrative purposes only.