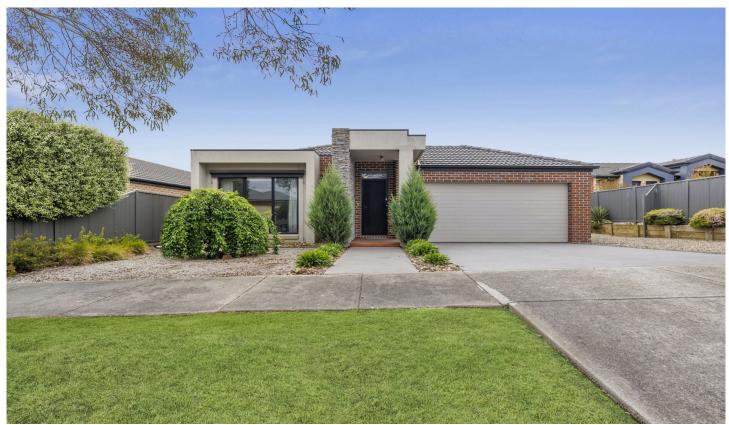

## **5 Chilton Close Winter Valley VIC**

Nestled in a serene tree-lined cul-de-sac within the prestigious Kensington Estate, this residence boasts a plethora of outstanding features. Among them are side access, a sizable 5x7 shed at the rear, ample space for two caravans, a generously proportioned north-facing entertainment area, and a low-maintenance yard.

Comprising four bedrooms, including a master with an ensuite and walk-in robe, as well as two living areas, two bathrooms, a double lock-up garage, and a renovated open-plan kitchen with a dining space that seamlessly connects to the living room and extends to the outdoor entertainment area in the rear. The side access also ensures secure storage for trailers, boats, or caravans, all without encroaching on the 679m2 allotment (approximately).