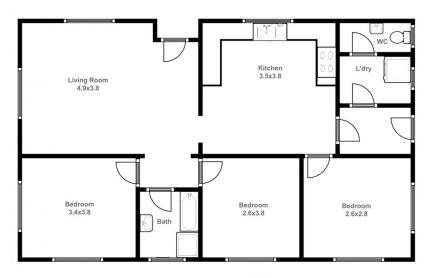

## 2 Verbena Grove Wendouree VIC

Situated on a large block of approximately 773 sqm with development potential (STCA) is this Wendouree property. Close to Stockland, local schools and public transport and with easy access to the Western Highway this home presents a great opportunity for an astute buyer to secure a property in a fast developing part of town. The home features three bedrooms, a large living area, large kitchen, two toilets and separate laundry. Call Ballarat Real Estate's exclusive listing agent Richard Gent on 0427 536 062 to secure this property today.

## 2 Verbena Grove Wendouree

Richard Gent 0427 536 062

This plan is for illustrative purposes only, floor plan proportions and scale are approximate. Plan prepared by PLP Ballarat © 2023 for Ballarat Real Estate.