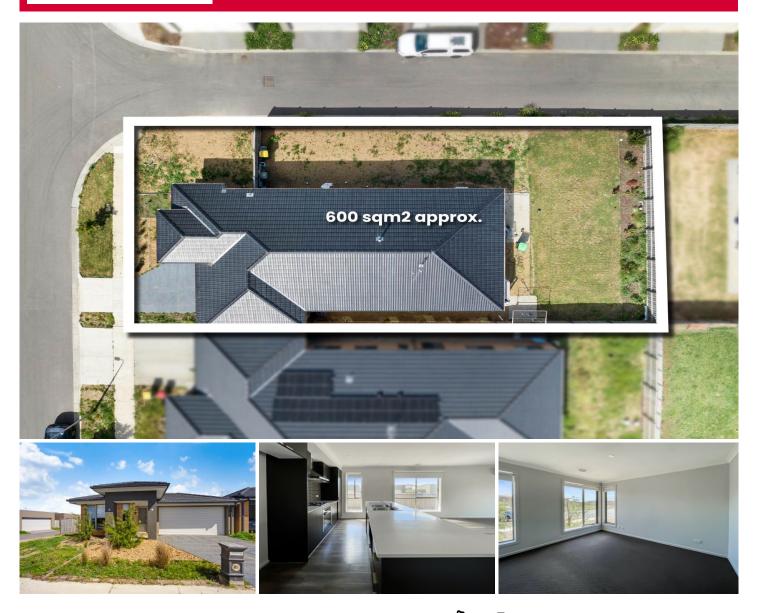

## 23 Sorrel Avenue Bonshaw VIC

\*\*Currently rented to a long term tenant\*\*

Located in the highly sought after & fast-growing suburb of Bonshaw, within minutes of DTC shopping centre, restaurants, health and medical facilities, schools and sporting reserves is this spacious 4-bedroom two living family home with all the extras that is ideal for the investor or home owner. The master bedroom features a generously sized walk-in robe and quality ensuite. The remaining 3 bedrooms with built in robes are all serviced by a modern and functional family bathroom with bath and separate shower. The central hub of the home is the spacious open plan living area, adjoining a modern kitchen with plenty of bench space, quality 600mm appliances and an abundance of cupboards. The adjacent meals and living area is filled with natural light and offers direct access to your huge private 600sqm block a making i ... 4 🛤 2 🚔 2 🚔

- Price : \$575,000 \$600,000
- Land Size : 600 sqm View : https://ww
  - : https://www.ballaratrealestate.com.au/sale/v ic/ballarat-western-district/bonshaw/resident ial/house/7784650

Jay Kalogerakis 03 53312233 0430200663