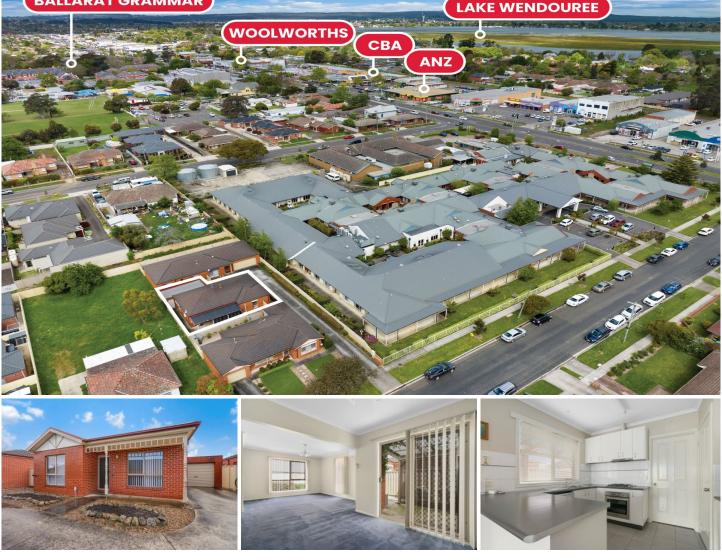

## 2/8 Park Street Wendouree VIC

This low maintenance two bedroom townhouse is in brilliant condition and ready for the purchaser to move straight in and enjoy. The location is so convenient as it is positioned within walking distance to Stockland Wendouree, Howitt Street shopping strip, Ballarat Grammar, Wendouree Train Station and Lake Wendouree. This position in a guiet street close to so many services is regarded as one of Ballarat's best making it ideal for the downsizer, first home buyer or investor. The red brick home has open plan kitchen, meals and living area with gas Rinnai and split system for all year round comfort. There is a private hallway which can be closed off to two generous bedrooms with built in robes and a two way bathroom with separate shower and bath. Other features of the home include full laundry, single remote garage and a low maintenance undercover entertaining ...

## 2 🍋 1 🚰 1 🕰

Price : \$ 385,000

**View** : https://www.ballaratrealestate.com.au/sale/vic/ba Ilarat-western-district/wendouree/residential/unit/ 7784595

**Dominic Morrison** 03 53312233 0409 557 461

**Mitchell Burgess** 03 5331 2233 0458019897