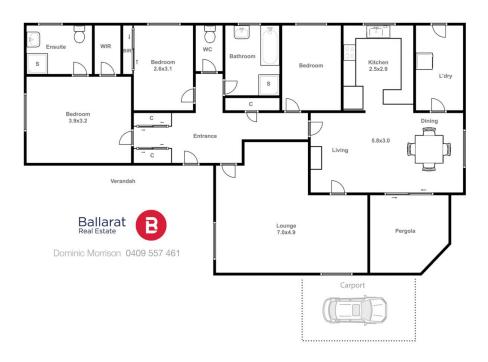

## 142 Yarrowee Street Sebastopol VIC

Located in a quiet pocket of popular Sebastopol is this solid and comfortable three bedroom brick veneer home. The location in this friendly neighborhood is popular for its proximity to schools, shopping and public transport. The home sits in the front corner of the spacious block and has a single carport attached that you can travel through to a large double garage with concrete floor and power. Inside the house you have three spacious bedrooms, master with ensuite and walk in robe and the other bedrooms with built in robes. The main bathroom has separate shower and bath while there is also a full laundry. The large L-shaped lounge enjoys plenty of natural light while the kitchen has a generous attached meals area that flows perfectly to your outdoor entertaining area. The house is serviced by gas central heating, split system and solar power. Outside you h ...

## 142 Yarrowee St Sebastapol

This plan is for illustrative purposes only, floor plan proportions and scale are approximate. Plan prepared by PLP Ballarat © 2023 for Ballarat Real Estate.