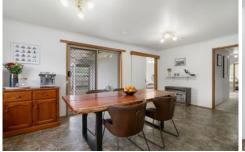

## 142 Yarrowee Street Sebastopol VIC

Located in a quiet pocket of popular Sebastopol is this solid and comfortable three bedroom brick veneer home. The location in this friendly neighborhood is popular for its proximity to schools, shopping and public transport. The home sits in the front corner of the spacious block and has a single carport attached that you can travel through to a large double garage with concrete floor and power. Inside the house you have three spacious bedrooms, master with ensuite and walk in robe and the other bedrooms with built in robes. The main bathroom has separate shower and bath while there is also a full laundry. The large L-shaped lounge enjoys plenty of natural light while the kitchen has a generous attached meals area that flows perfectly to your outdoor entertaining area. The house is serviced by gas central heating, split system and solar power. Outside you h ...