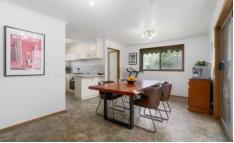

## 142 Yarrowee Street Sebastopol VIC

Located in a quiet pocket of popular Sebastopol is this solid and comfortable three bedroom brick veneer home. The location in this friendly neighborhood is popular for its proximity to schools, shopping and public transport. The home sits in the front corner of the spacious block and has a single carport attached that you can travel through to a large double garage with concrete floor and power. Inside the house you have three spacious bedrooms, master with ensuite and walk in robe and the other bedrooms with built in robes. The main bathroom has separate shower and bath while there is also a full laundry. The large L-shaped lounge enjoys plenty of natural light while the kitchen has a generous attached meals area that flows perfectly to your outdoor entertaining area. The house is serviced by gas central heating, split system and solar power. Outside you h ...