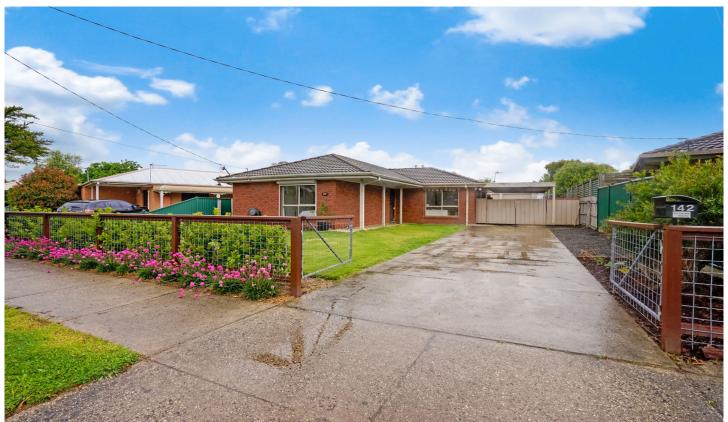

## 142 Yarrowee Street Sebastopol VIC

Located in a quiet pocket of popular Sebastopol is this solid and comfortable three bedroom brick veneer home. The location in this friendly neighborhood is popular for its proximity to schools, shopping and public transport. The home sits in the front corner of the spacious block and has a single carport attached that you can travel through to a large double garage with concrete floor and power. Inside the house you have three spacious bedrooms, master with ensuite and walk in robe and the other bedrooms with built in robes. The main bathroom has separate shower and bath while there is also a full laundry. The large L-shaped lounge enjoys plenty of natural light while the kitchen has a generous attached meals area that flows perfectly to your outdoor entertaining area. The house is serviced by gas central heating, split system and solar power. Outside you h ...