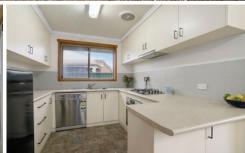

## 142 Yarrowee Street Sebastopol VIC

Located in a quiet pocket of popular Sebastopol is this solid and comfortable three bedroom brick veneer home. The location in this friendly neighborhood is popular for its proximity to schools, shopping and public transport. The home sits in the front corner of the spacious block and has a single carport attached that you can travel through to a large double garage with concrete floor and power. Inside the house you have three spacious bedrooms, master with ensuite and walk in robe and the other bedrooms with built in robes. The main bathroom has separate shower and bath while there is also a full laundry. The large L-shaped lounge enjoys plenty of natural light while the kitchen has a generous attached meals area that flows perfectly to your outdoor entertaining area. The house is serviced by gas central heating, split system and solar power. Outside you h ...