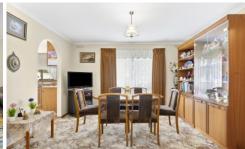

The open-concept design creates an easy flow from the kitchen into the living and dining space, making it perfect for both everyday living and entertaining. Natural light fills the home, creating a warm and inviting atmosphere. The kitchen is equipped with a gas cooktop and electric oven,