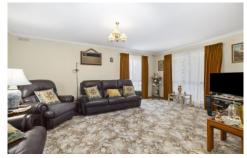

The open-concept design creates an easy flow from the kitchen into the living and dining space, making it perfect for both everyday living and entertaining. Natural light fills the home, creating a warm and inviting atmosphere. The kitchen is equipped with a gas cooktop and electric oven,