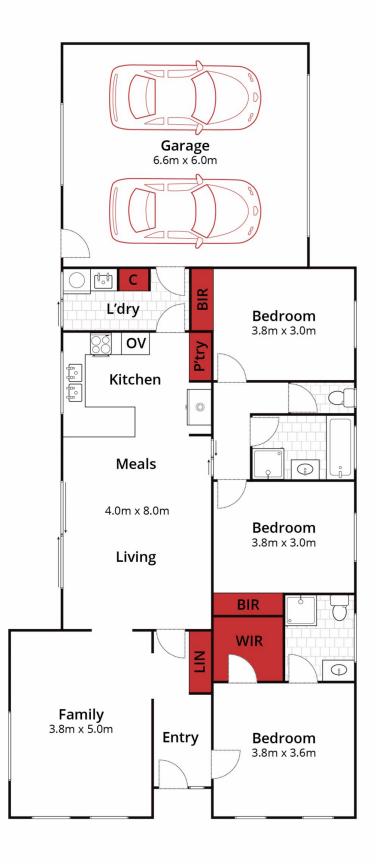

## 1/211 Kline Street Ballarat East VIC

Located in sought after Ballarat East, close to shops, schools, the Eureka Centre and Ballarat CBD is this uniquely spacious three bedroom townhouse. Set on a massive 509m2 (approx) parcel of land the property offers the best of modern living offering a spaciously open plan kitchen and meals area with an adjoing living room. The three bedrooms are well appointed with the master bedroom offering a walk in robe and full ensuite. The other two bedrooms are serviced by the central family bathroom. The home also features gas central heating throughout and a double lock up garage with direct internal access and remote roller door. The large, enclosed yard is a real standout giving the kids and pets space to play. A property that offers such generous proportions inside and out is hard to find, so be quick!

Approx House Area 141m²