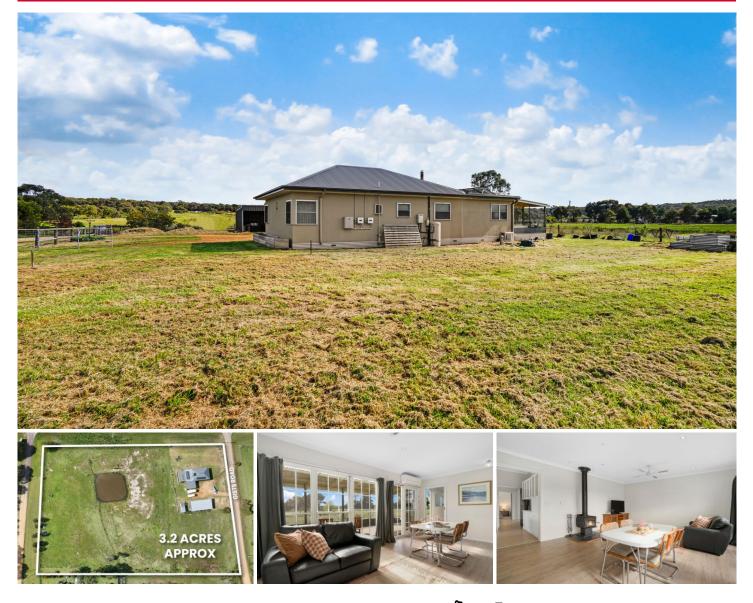

## 2 Gists Road Smythesdale VIC

This comfortable three-bedroom home is positioned perfectly next to Smythesdale Pony Club and Woady Yaloak Equestrian Centre while also being just a short drive into busy Ballarat. The property consists of around three acres (approx.) of land with neat home, extensive shedding, carport, dam and large paddock for animals. Inside the house the rooms are spacious, and light filled. The living and meals space is open plan while the kitchen enjoys plenty of storage and bench space. There are three generous bedrooms that are serviced by a bathroom with separate shower and bath. All year-round comfort is assured with wood heater, split system and ceiling fan. The home is also equipped with solar power to save on bills. This home has so much potential while also being ready for you to move in and enjoy today. The exclusive listing agent Dominic Morrison looks forwa ...

## 3 🎮 1 🚔 5 🚘

View

| Price | :\$ | 495,000 | ) |
|-------|-----|---------|---|
|       |     |         |   |

Land Size : 3.3 Acres

: https://www.ballaratrealestate.com.au/sale/v ic/ballarat-western-district/smythesdale/resi dential/rural/7775665