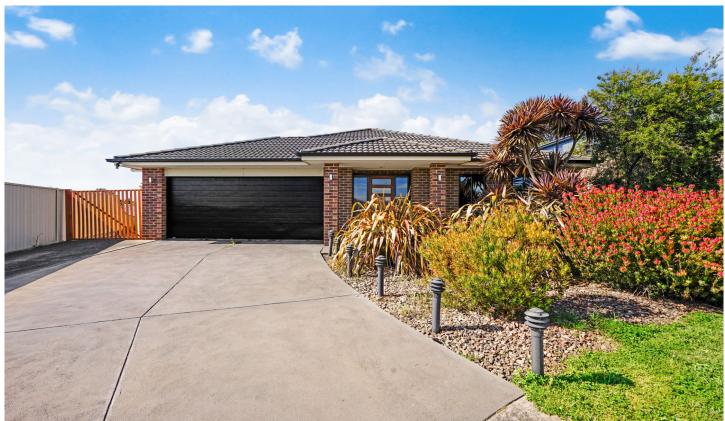

## 37 Tulloch Rise Canadian VIC

Located within a guiet pocket in the Canadian area is this three bedroom brick home positioned on a 684m2 (approx) allotment. Near the Canadian Creek walking track, reserves and playgrounds, Midvale shopping centre, schools and public tranpsort, you will get to fully enjoy the lifestyle this area has to offer. Inside the home you will find three well sized bedrooms with built in robes, while the master bedroom is complete with a walk in robe and ensuite with double vanity. The kitchen offers a good space and is open to the dining area and living space which is filled with an abundance of natural light. The family bathroom has a separate bath and shower and there is also a full laundry. The home is serviced by gas central heating, evaporative cooling, split system and ceiling fans providing all year round comfort. Outside you have an undercover entertaining a ...