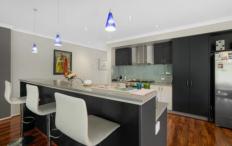

## 37 Tulloch Rise Canadian VIC

Located within a guiet pocket in the Canadian area is this three bedroom brick home positioned on a 684m2 (approx) allotment. Near the Canadian Creek walking track, reserves and playgrounds, Midvale shopping centre, schools and public tranpsort, you will get to fully enjoy the lifestyle this area has to offer. Inside the home you will find three well sized bedrooms with built in robes, while the master bedroom is complete with a walk in robe and ensuite with double vanity. The kitchen offers a good space and is open to the dining area and living space which is filled with an abundance of natural light. The family bathroom has a separate bath and shower and there is also a full laundry. The home is serviced by gas central heating, evaporative cooling, split system and ceiling fans providing all year round comfort. Outside you have an undercover entertaining a ...