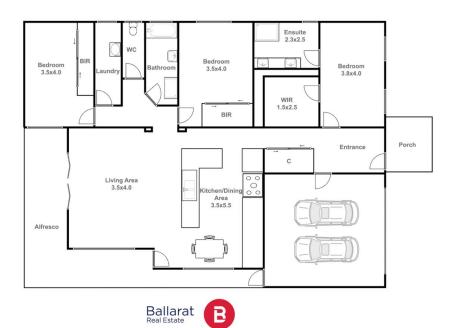

## 37 Tulloch Rise Canadian VIC

Located within a guiet pocket in the Canadian area is this three bedroom brick home positioned on a 684m2 (approx) allotment. Near the Canadian Creek walking track, reserves and playgrounds, Midvale shopping centre, schools and public tranpsort, you will get to fully enjoy the lifestyle this area has to offer. Inside the home you will find three well sized bedrooms with built in robes, while the master bedroom is complete with a walk in robe and ensuite with double vanity. The kitchen offers a good space and is open to the dining area and living space which is filled with an abundance of natural light. The family bathroom has a separate bath and shower and there is also a full laundry. The home is serviced by gas central heating, evaporative cooling, split system and ceiling fans providing all year round comfort. Outside you have an undercover entertaining a ...

## 37 Tulloch Rise Canadian

Dominic Morrison 0409 557 461

This plan is for illustrative purposes only, floor plan proportions and scale are approximate. Plan prepared by PLP Ballarat © 2023 for Ballarat Real Estate.