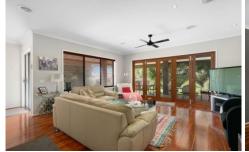

## 37 Tulloch Rise Canadian VIC

Located within a guiet pocket in the Canadian area is this three bedroom brick home positioned on a 684m2 (approx) allotment. Near the Canadian Creek walking track, reserves and playgrounds, Midvale shopping centre, schools and public tranpsort, you will get to fully enjoy the lifestyle this area has to offer. Inside the home you will find three well sized bedrooms with built in robes, while the master bedroom is complete with a walk in robe and ensuite with double vanity. The kitchen offers a good space and is open to the dining area and living space which is filled with an abundance of natural light. The family bathroom has a separate bath and shower and there is also a full laundry. The home is serviced by gas central heating, evaporative cooling, split system and ceiling fans providing all year round comfort. Outside you have an undercover entertaining a ...