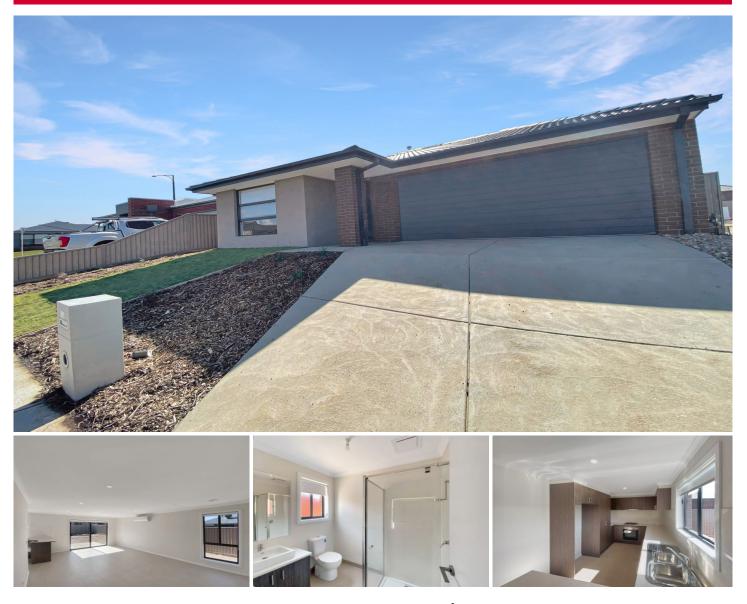

## 186 Majestic Way Winter Valley VIC

Located in the Winter Valley growth area, this property is within close proximity to the DTC shopping centre, food outlets and parks.

There are four bedrooms that are of a good size, the main features a built in wardrobe and an en-suite with modern fittings. The three remaining bedrooms have built in robes.

The open plan kitchen/living area has a functional layout and is large in size. There is plenty of cupboard space, a dishwasher, gas cooktop and electric oven. In addition to the open plan living area there is a second space that could be used as a study or smaller second living room

The bathroom features a separate bath and shower and has a sleek modern facade. The home also includes a functional laundry and a double garage with extra storage. Central heating services the property for comfort in winter and a split system located in the open plan kitchen ...