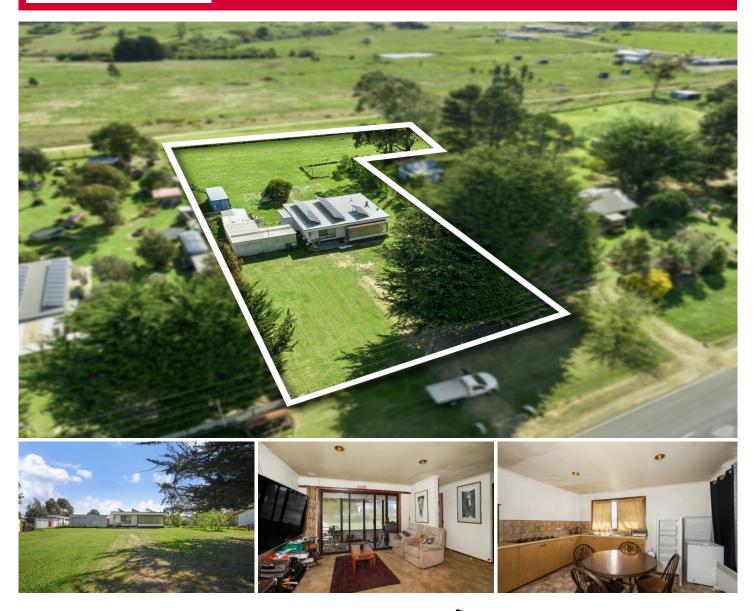

## 196 Scarsdale-Pitfield Road Newtown VIC

This starter home in Scarsdale is the ideal option for those looking for a simple and spacious family home in a convenient location just a 15-minute drive from Ballarat offering the benefits of both a quiet rural setting on approx 3000sqm of land and close proximity to the Scarsdale township amenities. The house boasts two bedrooms, making it suitable for a small family or a couple looking for additional space, there is a main living area that is spacious enough to provide plenty of room for family gatherings and relaxation plus a wood fire that adds a cozy and inviting atmosphere. The open-style kitchen comes with ample cupboard space, gas hot plates, and a meals area. The private bathroom features a shower over the bath ensuring versatility for both quick showers and leisurely baths. Having an internal toilet and an easy-access laundry adds to the convenie ...

| 2 🍋 | 1 💾 | 7 2 🚘 |
|-----|-----|-------|
|-----|-----|-------|

| Price     | : \$ 330,000 |
|-----------|--------------|
| Land Size | • 2000 cam   |

Land Size : 3000 sqm View : https://www

: https://www.ballaratrealestate.com.au/sale/v ic/ballarat-western-district/newtown/residenti al/house/7764015