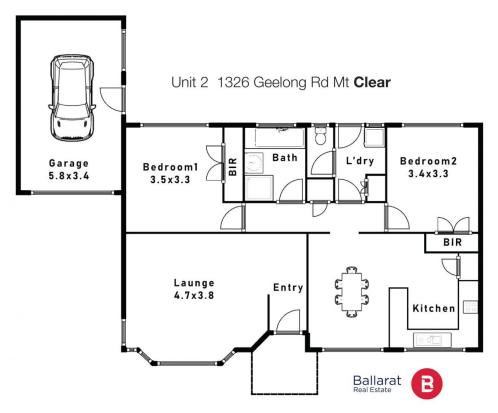

## 2/1326 Geelong Road Mount Clear VIC

This sought after low maintenance property is situated in a convenient location with easy access to the local shopping centre, schools, local university, and public transport. This home has been fully renovated throughout and only an inspection will do justice to the efforts of the vendor. Featuring a spacious lounge with a bay window that adds charm and natural light to the room, an open layout seamlessly connects the lounge area to the dining and kitchen space, creating a cohesive living area. There are two large bedrooms, each equipped with built-in robes. This provides ample storage space for residents and contributes to the overall organization and tidiness of the home. The home includes a modern and spacious family bathroom with seperate bath and shower, there is a large laundry area offering practicality and functionality for daily chores. For climate ...

James Waterhouse 0408 382 551

This plan is for illustrative purposes only, floor plan proportions and scale are approximate. Plan prepared by PLP Ballarat © 2023 for Ballarat Real Estate.