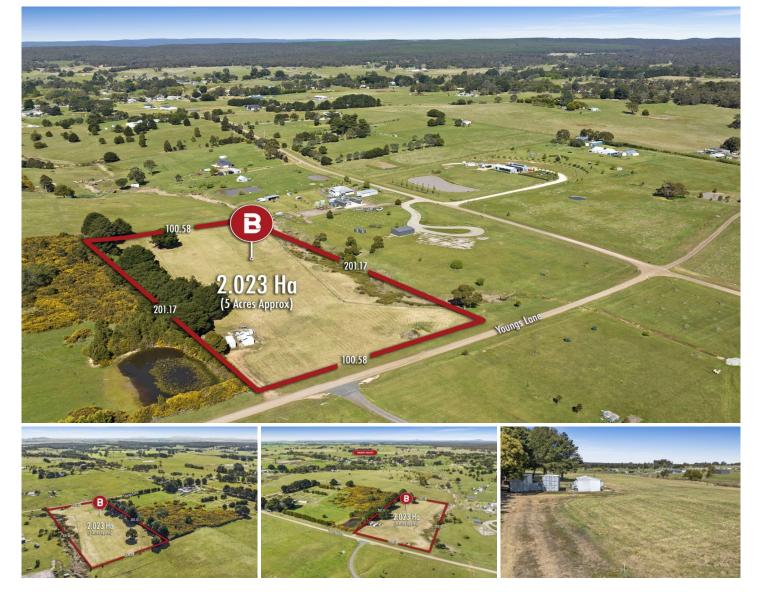

## 37 Youngs Lane Snake Valley VIC

Nestled in the serene landscape of Snake Valley, lies this titled piece of land with planning permits already obtained, offering you the perfect canvas to construct your dream family home (STCA). Located just a brief drive away from the charming Snake Valley town center, and a leisurely drive to both the bustling Lucas Town Centre and the vibrant Delacombe Town Centre, this property promises a tranquil country living experience. The property is also located within the popular Ballarat High School Zone. For more information contact Lachlan Sylvia today!

## **Price** : \$295,000 - \$315,000

View

- Land Size : 21023 sqm
  - : https://www.ballaratrealestate.com.au/sale/v ic/ballarat-western-district/snake-valley/resid ential/land/7762541

Lachlan Sylvia 03 53312233 0458 068 234