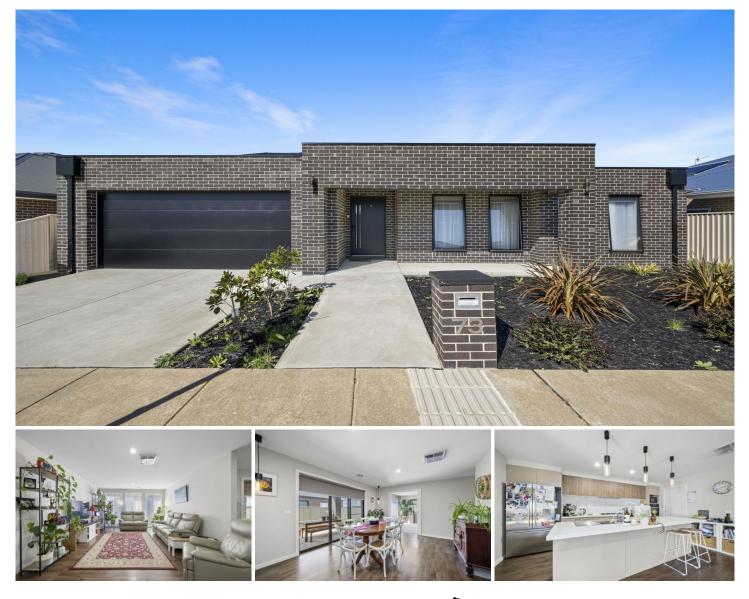

## 73 Willoby Drive Alfredton VIC

Nestled within the burgeoning Alfredton community, this modern residence graces a generous 497m2 (approx) parcel of land. Its prime location in close proximity to the bustling Lucas Town Centre, the forthcoming Coles superstore hub and firmly ensconced within the sought-after Ballarat High School catchment, makes it an ideal haven for a growing family. The home boasts a stylish facade fashioned from sleek dark brick veneer, complemented by a neatly manicured front garden and a double lock-up garage. Inside, you'll discover four generously proportioned bedrooms, along with a well-appointed study. The master suite, thoughtfully situated at the front, offers a walk-in robe and an ensuite with double vanity, a shower and a toilet. The remaining three bedrooms are equipped with built-in robes, ensuring ample storage for all. The open-plan living area with 4 🛤 2 🚔 2 🚘