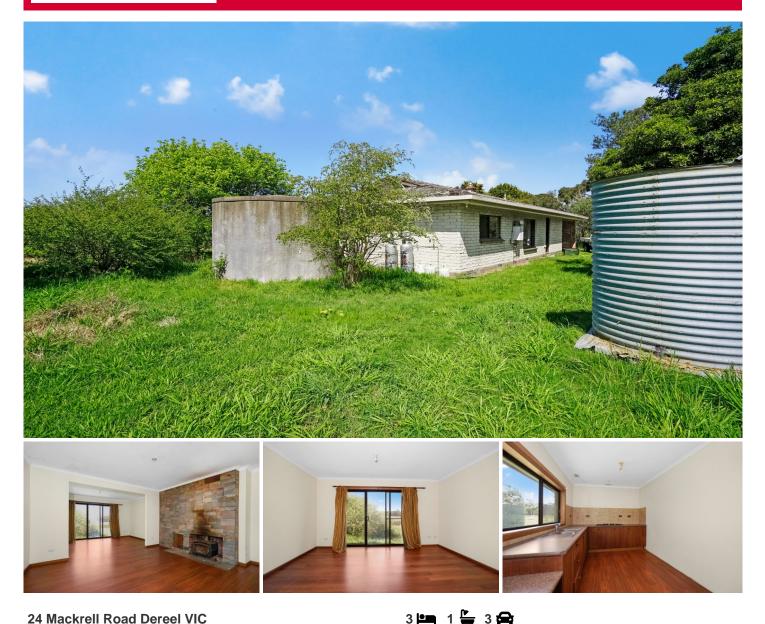

## 24 Mackrell Road Dereel VIC

Set on a very generous parcel of land of over 7 hectares (approx.) is this wonderful opportunity to secure a great lifestyle property with the benefit of a comfortable home. The home itself features three bedrooms plus a large living area with wood heater. The kitchen enjoys good cupboard and bench space along with a double sink and lovely outlook to the block. There is a single and double garage/shed which would be ideal for a tradie. There are also water tanks on site and connected to the shedding. There is a bank of freestanding solar panels to the rear of the shedding. This corner allotment provides a range of opportunity as it fronts both Mackrell Road and Dereel Rokewood Junction Road. A must to inspect.