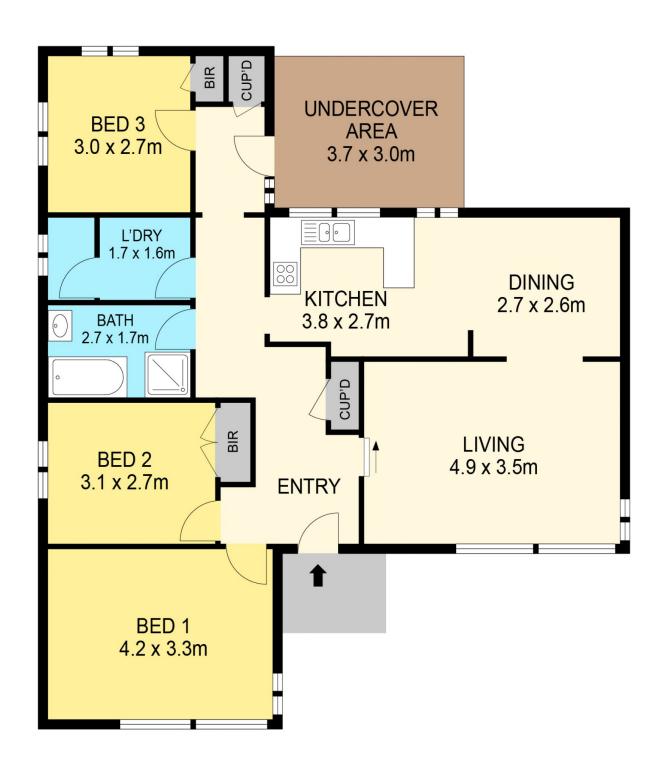

## 7 Williams Street Wendouree VIC

Nestled within the serene surroundings of Wendouree, this charming family residence graces a generous 658m2 plot of land. Boasting close proximity to an array of conveniences, such as the Stockland Wendouree Plaza, Lake Wendouree, the Grammar School, Mars Stadium and a plethora of amenities like supermarkets, takeout options, medical facilities, daycare centers and schools, this home offers an ideal opportunity for a family seeking a place to call their own. The exterior of the home presents an inviting north facing weatherboard facade, adorned with lush lawns and a meticulously landscaped front garden, complete with a charming brick chimney. Stepping inside, you'll be greeted by ornate cornices and picture rails that exude timeless charm, creating an inviting entrance that seamlessly flows into the lounge room. Here, you'll find a gas heater, ceiling fan an ...