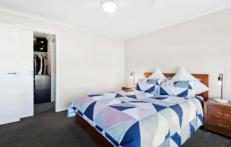

- Kitchen with stone bench tops, 5 burner gas cook top, 900mm oven, dishwasher and large built in pantry
- Spacious master suite inclusive of large walk in robe, and ensuite with shower, extended vanity with single basin, large mirror and toilet
- Three additional bedrooms, all with built in robes
- Main bathroom with single vanity and basin, bath, shower, and separate toilet
- Ducted heating throughout the home, as well as