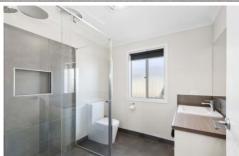

- Kitchen with stone bench tops, 5 burner gas cook top, 900mm oven, dishwasher and large built in pantry
- Spacious master suite inclusive of large walk in robe, and ensuite with shower, extended vanity with single basin, large mirror and toilet
- Three additional bedrooms, all with built in robes
- Main bathroom with single vanity and basin, bath, shower, and separate toilet
- Ducted heating throughout the home, as well as