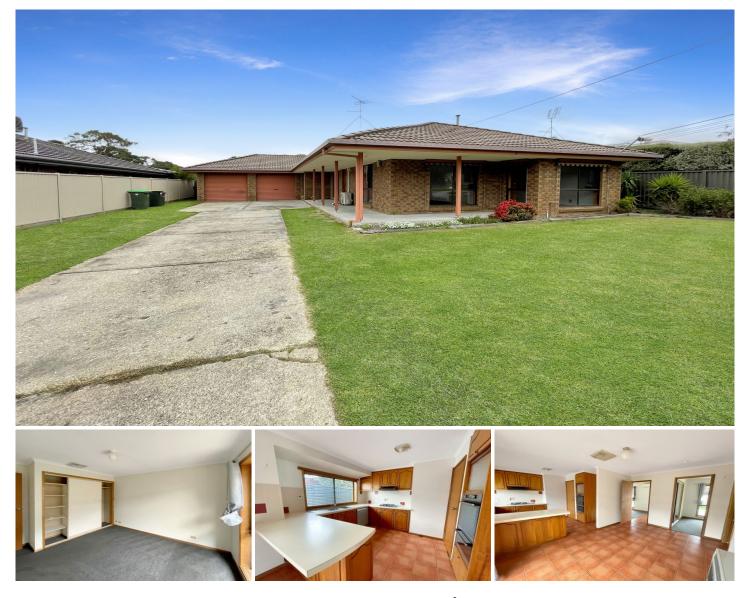

Situated walking distance to Midvale shops, primary & secondary schools, Ballarat University and Information technology. Is this spacious five bedroom home close to all amenities. Great sized bedrooms, generous living , spacious undercover patio. With double lock up garage and private rear yard for entertaining family and friends.