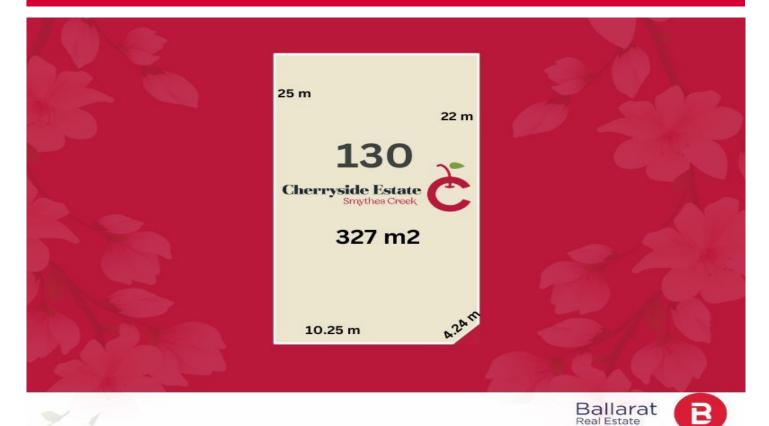

## Lot 130, 8 Cherry Flat Road Smythes Creek VIC

Cherryside Estate is a boutique master planned estate crafted for luxurious rural living. Situated in the growing yet humble Smythes Creek community and less than 10km from the Central Hub - City of Ballarat.

**Price** : \$282,240 **Land Size** : 328 sqm

View : https://www.ballaratrealestate.com.au/sale/v

ic/ballarat-western-district/smythes-creek/re

sidential/land/7749866

Damian Larkin 03 53312233 0417 088 755