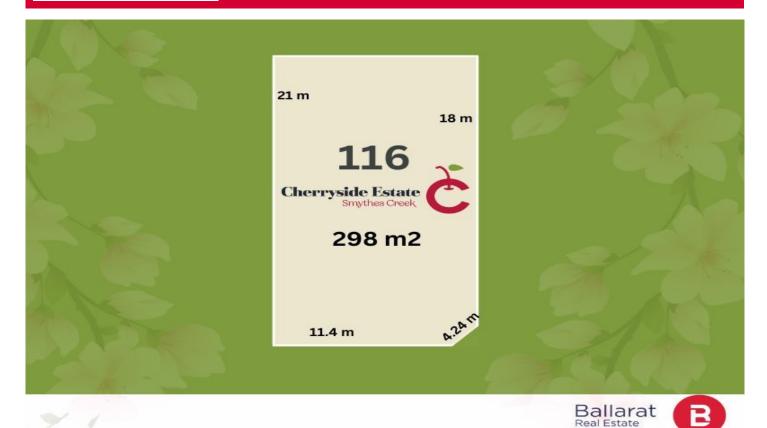

## Lot 116, 8 Cherry Flat Road Smythes Creek VIC

Cherryside Estate is a boutique master planned estate crafted for luxurious rural living. Situated in the growing yet humble Smythes Creek community and less than 10km from the Central Hub - City of Ballarat.

Price : Contact Agent Land Size : 298 sqm

View: https://www.ballaratrealestate.com.au/sale/v

ic/ballarat-western-district/smythes-creek/re

sidential/land/7749513

Damian Larkin 03 53312233 0417 088 755