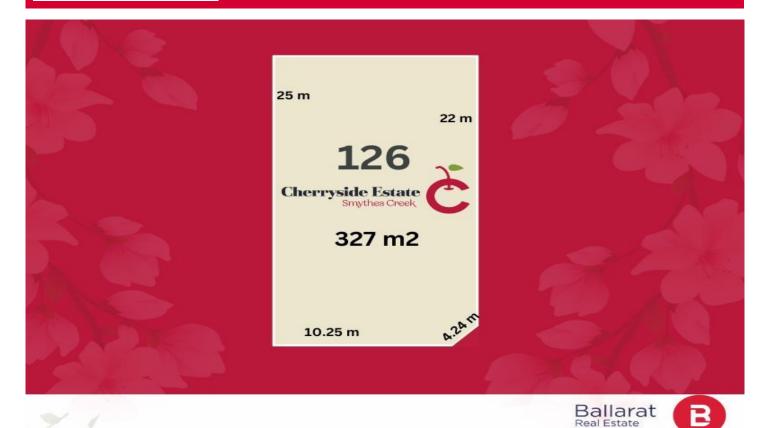

## Lot 126, 8 Cherry Flat Road Smythes Creek VIC

Cherryside Estate is a boutique master planned estate crafted for luxurious rural living. Situated in the growing yet humble Smythes Creek community and less than 10km from the Central Hub - City of Ballarat.

Price : Contact Agent Land Size : 326 sqm

View: https://www.ballaratrealestate.com.au/sale/v

ic/ballarat-western-district/smythes-creek/re

sidential/land/7749511

Damian Larkin 03 53312233 0417 088 755