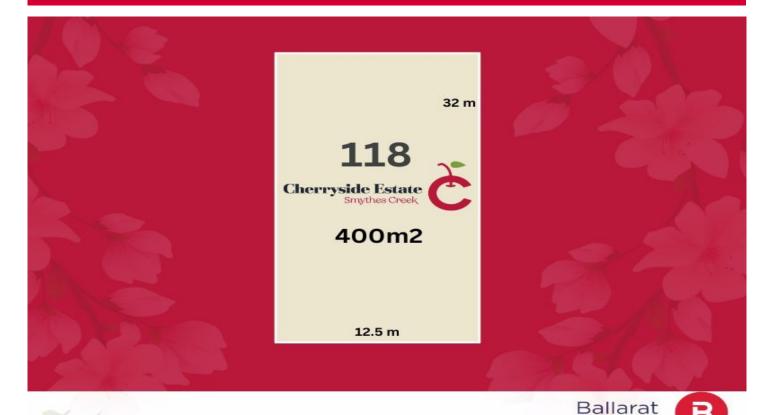

## Lot 118, 8 Cherry Flat Road Smythes Creek VIC

Cherryside Estate is a boutique master planned estate crafted for luxurious rural living. Situated in the growing yet humble Smythes Creek community and less than 10km from the Central Hub - City of Ballarat.

Price : Contact Agent Land Size : 400 sqm

View: https://www.ballaratrealestate.com.au/sale/v

ic/ballarat-western-district/smythes-creek/re

Real Estate

sidential/land/7749510

Damian Larkin 03 53312233 0417 088 755