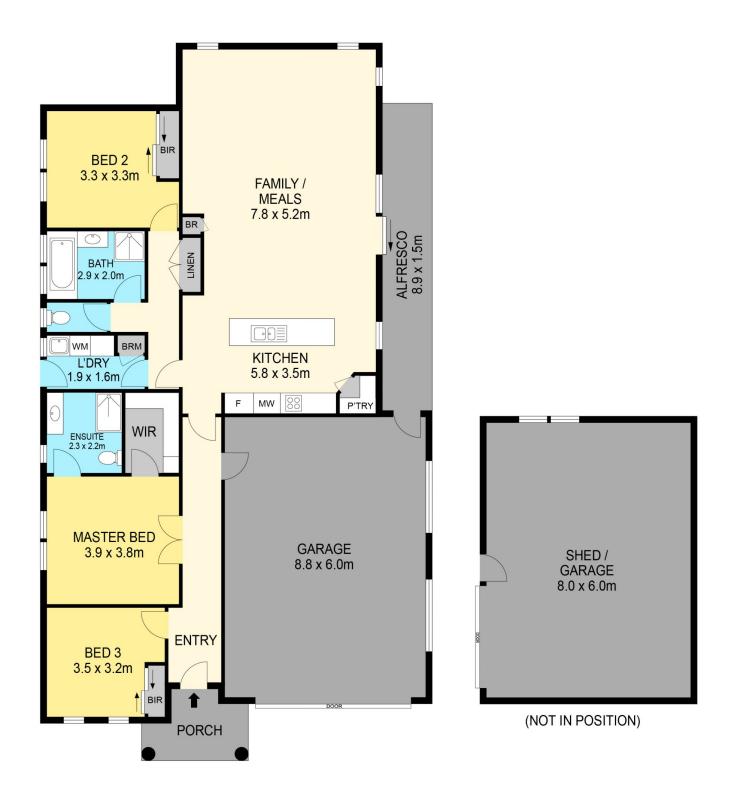

## 7 Insignia Boulevard Alfredton VIC

Nestled within the highly sought-after Insignia estate, this modern family abode occupies a generous 561m2 (approx) parcel of land.

Ideally positioned within walking distance of the Ballarat Golf Course and Ballarat High School and in close proximity to the wealth of amenities at the Lucas Town Centre, The YMCA, Lake Wendouree and Victoria Park, this residence is a dream for a growing family.

Upon first glance, the home presents an elegant modern brick veneer façade adorned with pillars, set amidst a low-maintenance front yard, offering convenient side access to the rear 6x8 shed providing ample off-street parking.